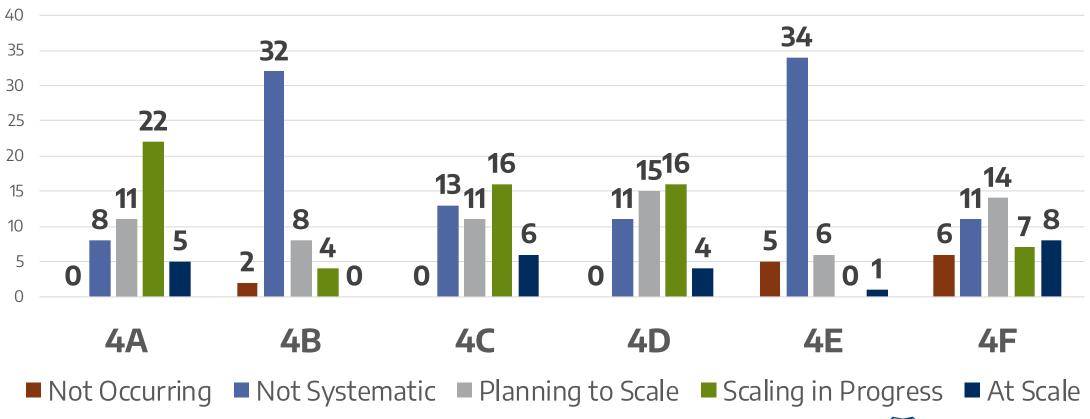

ng?

#### Research Plan

Spring 2019 May -December 2019 May -December 2019

Colleges prepare self assessments on the scale of adoption of the essential practices in the Texas Pathways model.

Research team conducts 90-minute calls with participating colleges using a CCRC-developed interview protocol to discuss key practices and challenges.

Research team codes responses from both data sources and produces a report on Texas Pathways progress.





Implementing the Essential Findings: Practices in Four Pillars

## College Progress on Pillar 1: Mapping Pathways to Student End Goals



#### College Progress on Pillar 2:

Helping Students Choose and Enter a Pathway





# College Progress on Pillar 3: Keeping Students on a Path



# College Progress on Pillar 4: Ensuring Students are Learning







# Texas Factors That Impact Pathways: Progress to Scale

#### **Institutional Culture**

"The college has worked tirelessly to develop a culture of completion. We have completely transformed our admission and advising processes, as well as established a culture of both faculty and student engagement leading to completion."

"The leadership team...
fostered a
culture of change."

"Pathways became our organizing structure to connect and evaluate all our ongoing success initiatives."



## Change Management

Pathways Teams

Communicating Change

Planning, Scaling, & Continuous Improvement

**Using Data** 

**Engaging Stakeholders** 



### **Equity Considerations**







tacc.org/tsc