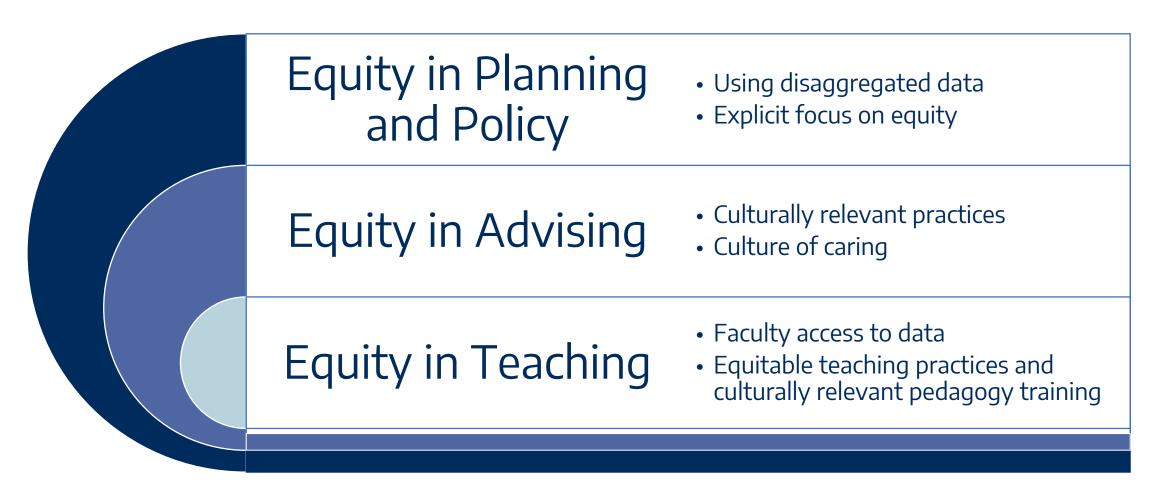

llege Progress on Pillar 3: Keeping Students on a Path



# College Progress on Pillar 4: Ensuring Students are Learning







# Texas Factors That Impact Pathways: Progress to Scale

#### **Institutional Culture**

"The college has worked tirelessly to develop a culture of completion. We have completely transformed our admission and advising processes, as well as established a culture of both faculty and student engagement leading to completion."

"The leadership team...
fostered a
culture of change."

"Pathways became our organizing structure to connect and evaluate all our ongoing success initiatives."



## Change Management

Pathways Teams

Communicating Change

Planning, Scaling, & Continuous Improvement

**Using Data** 

**Engaging Stakeholders** 



### **Equity Considerations**







tacc.org/tsc