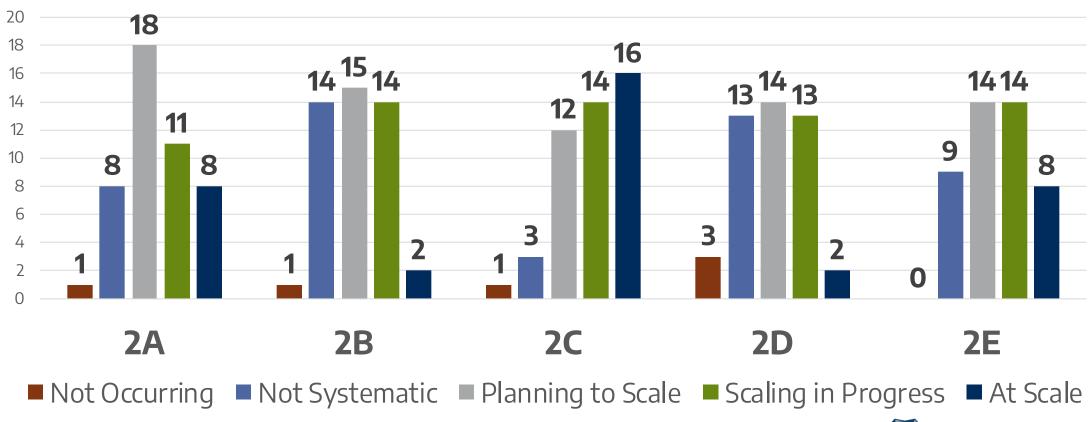

- 3. What factors impact progress to scale?
- 4. How are colleges ensuring equity in planning, policymaking, advising, and teaching?

#### Research Plan

Spring 2019 May -December 2019 May -December 2019

Colleges prepare self assessments on the scale of adoption of the essential practices in the Texas Pathways model.

Research team conducts 90-minute calls with participating colleges using a CCRC-developed interview protocol to discuss key practices and challenges.

Research team codes responses from both data sources and produces a report on Texas Pathways progress.





Implementing the Essential Findings: Practices in Four Pillars

## College Progress on Pillar 1: Mapping Pathways to Student End Goals



#### College Progress on Pillar 2:

Helping Students Choose and Enter a Pathway





# College Progress on Pillar 3: Keeping Students on a Path



# College Progress on Pillar 4: Ensuring Students are Learning







# Texas Factors That Impact Pathways: Progress to Scale

#### **Institutional Culture**

"The college has worked tirelessly to develop a culture of completion. We have completely transformed our admission and advising processes, as well as established a culture of both faculty and student engagement leading to completion."

"The leadership team...
fostered a
culture of change."

"Pathways became our organizing structure to connect and evaluate all our ongoing success initiatives."



## Change Management

Pathways Teams

Communicating Change

Planning, Scaling, & Continuous Improvement

**Using Data** 

**Engaging Stakeholders** 



### **Equity Considerat