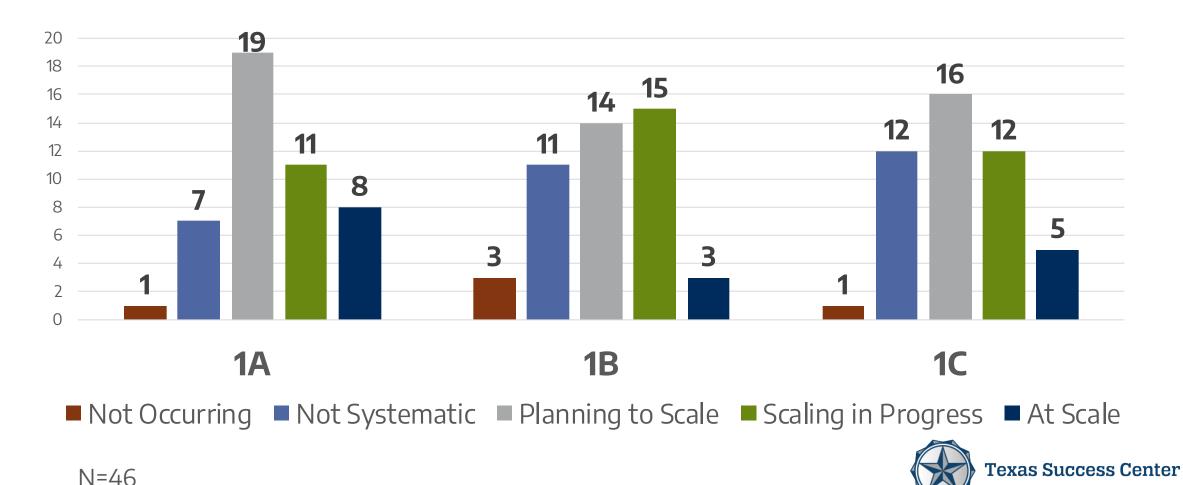

How are colleges implementing the essential practices of the Texas Pathways model?
- 3. What factors impact progress to scale?
- 4. How are colleges ensuring equity in planning, policymaking, advising, and teaching?

#### Research Plan

Spring 2019 May -December 2019 May -December 2019

Colleges prepare self assessments on the scale of adoption of the essential practices in the Texas Pathways model.

Research team conducts 90-minute calls with participating colleges using a CCRC-developed interview protocol to discuss key practices and challenges.

Research team codes responses from both data sources and produces a report on Texas Pathways progress.





Implementing the Essential Findings: Practices in Four Pillars

## College Progress on Pillar 1: Mapping Pathways to Student End Goals



#### College Progress on Pillar 2:

Helping Students Choose and Enter a Pathway





# College Progress on Pillar 3: Keeping Students on a Path



# College Progress on Pillar 4: Ensuring Students are Learning







# Texas Factors That Impact Pathways: Progress to Scale

#### **Institutional Culture**

"The college has worked tirelessly to develop a culture of completion. We have completely transformed our admission and advising processes, as well as established a culture of both faculty and student engagement leading to completion."

"The leadership team...
fostered a
culture of change."

"Pathways became our organizing structure to connect and evaluate all our ongoing success initiatives."



## Change Management

Pathways Teams

Communicating Change

Planning, Scaling, & Continuous