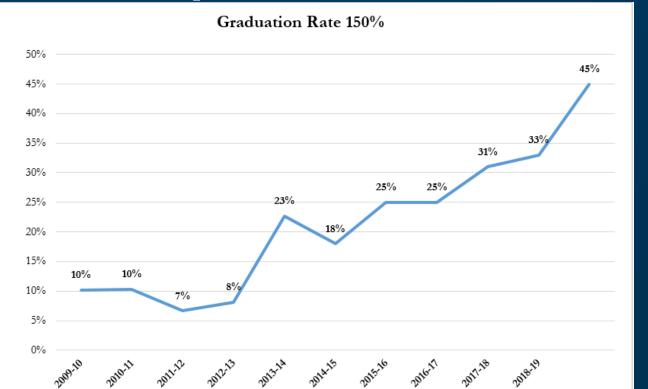

# **TC IPEDS 3-Year Graduation Rate (150%)**

# In 2011, based on the 2008 Student Cohort, our rate was only