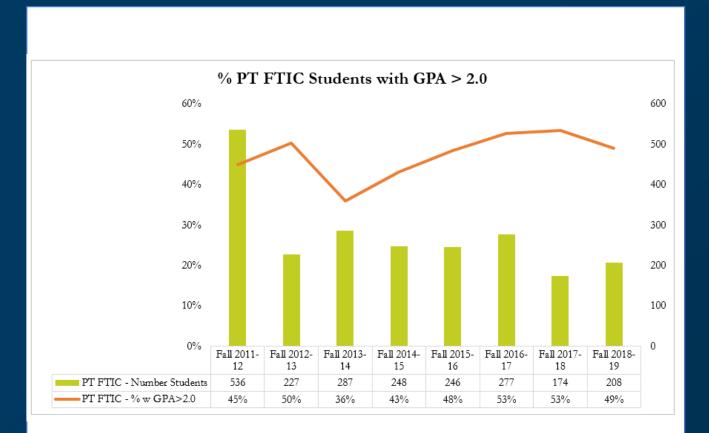

# QEP Development

1. Higher GPA's

14

- 2. Increased retention
- 3. Increased persistence
- 4. Increased graduation rates

🍿 TEXARKANA COLLEGE