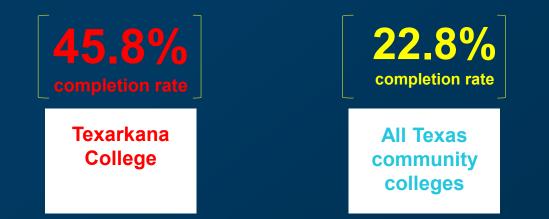

### 🈰 TEXARKANA COLLEGE

# Texarkana College student to faculty advising ratio:



98 unique advisors

## 🏦 TEXARKANA COLLEGE

### MAKING DATA-DRIVEN DECISIONS

### TC Community College Survey of Student Engagements (CCSSE) Benchmark Results



### TEXARKANA COLLEGE

# **Completion Rates**



## 🏦 TEXARKANA COLLEGE

# Narrowing the Equity Gaps



🏦 TEXARKANA COLLEGE

## IPEDS Student Profile Data

Number of Degrees and Certificates Completed



# 🍿 TEXARKANA COLLEGE

### **COMPLETION**



TEXARKANA COLLEGE

1

### IPEDS - NATIONAL DATA

### **RETENTION RATES**



TEXARKANA COLLEGE

A

### THECB - STATE DATA



### INSTITUTIONAL DATA



### INSTITUTIONAL DATA



Texarkana College ranked **first** among all 50 Texas community colleges in full-time student 3-year completion rates for 2018.



2012: 8.6%, 2013: 10.8%, 2014: 18.7%, 2015: 32.7%, 2016: 32.1%, 2017: 34.7%

Based on data from a 2019 Texas Higher Education Coordinating Board study

Texarkana College ranked **ninth** among all 50 Texas community colleges in full-time student 4-year completion rates for 2018.



In 2013, TC was at 13.1% and in 2015, TC was ranked 30<sup>th</sup> at 24.0%

Based on data from a 2019 Texas Higher Education Coordinating Board study

Texarkana College ranked **fourth** among all 50 Texas community colleges in full-time student 6-year completion rates for 2018.



In 2013, TC 28.6% and in 2015, TC ranked 50<sup>th</sup> at 20.6%

Based on data from a 2019 Texas Higher Education Coordinating Board study



It takes students an average of **3.4 years** to graduate from TC, compared to the sta