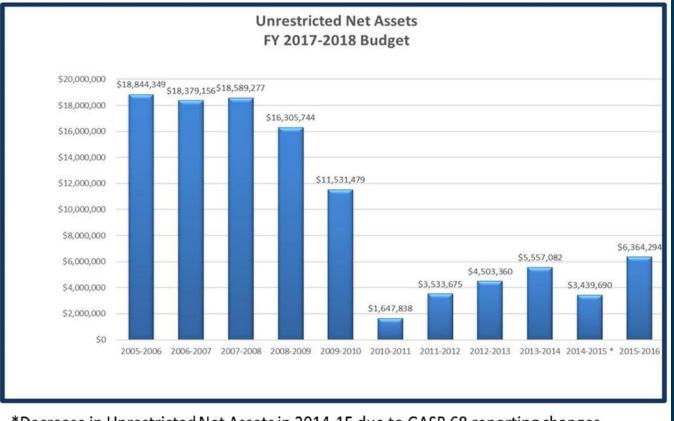

### **ACCREDITATION & FINANCIAL CHALLENGES**

\*Decrease in Unrestricted Net Assets in 2014-15 due to GASB 68 reporting changes.