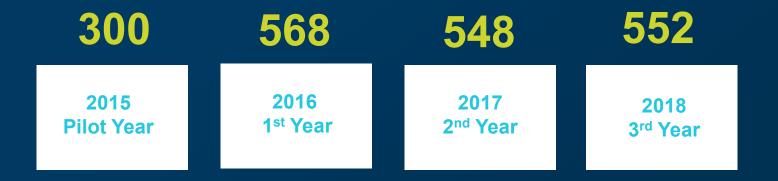

# **TC IPEDS 3-Year Graduation Rate (150%)**

# In 2011, based on the 2008 Student Cohort, our rate was only

# At the same time, our rate for African Americans was at 3.7%