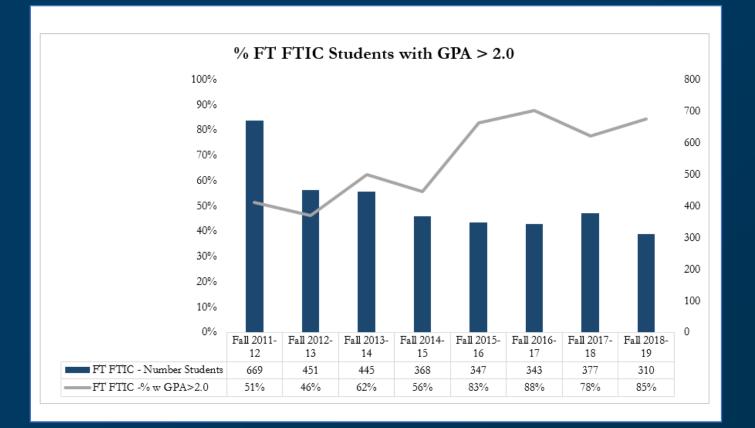

n investment.

# Success

TC is committed to student success and completion.

😰 TEXARKANA COLLEGE

# CONNECTING THE WORK TOWARD PERSISTENCE & COMPLETION





### 🈰 TEXARKANA COLLEGE

# Texarkana College student to faculty advising ratio:



98 unique advisors

## 🏦 TEXARKANA COLLEGE

### MAKING DATA-DRIVEN DECISIONS

### TC Community College Survey of Student Engagements (CCSSE) Benchmark Results



### TEXARKANA COLLEGE

# **Completion Rates**



## 🏦 TEXARKANA COLLEGE

# Narrowing the Equity Gaps



🏦 TEXARKANA COLLEGE

## IPEDS Student Profile Data

Number of Degrees and Certificates Completed



# 🍿 TEXARKANA COLLEGE

### **COMPLETION**



TEXARKANA COLLEGE

1

### IPEDS - NATIONAL DATA

### **RETENTION RATES**



TEXARKANA COLLEGE

A

### THECB - STATE DATA



### INSTITUTIONAL DATA



### INSTITUTIONAL DATA



Texarkana College ranked **first** among all 50 Texas community colleges in full-time student 3-year completion rates for 2018.



2012: 8.6%, 2013: 10.8%, 2014: 18.7%, 2015: 32.7%, 2016: 32.1%, 2017: 34.7%

Based on data from a 2019 Texas Higher Education Coordinating Board study

Texarkana College ranked **ninth** among all 50 Texas community colleges in full-time student 4-year completion rates for 2018.



In 2013, TC was at 13.1% and in 2015, TC was ranked 30<sup>th</sup> at 24.0%

Based on data from a 2019 Texas Higher Education Coordinating Board study

Texarkana College ranked **fourth** among all 50 Texas community colleges in full-time student 6-year completion rates for 2018.



In 2013, TC 28.6% and in 2015, TC ranked 50<sup>th</sup> at 20.6%

Based