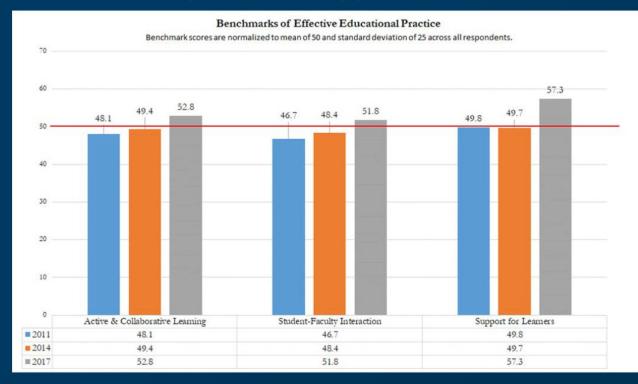

# COMMUNITY COLLEGE SURVEY OF STUDENT ENGAGEMENT HIGH IMPACT PRACTICES

- Or ientation
- First year experience/ seminar
- Student success course
- Learning community

Academic goal setting and planningRegistration before classes begin

Alert and intervention

🛊 TEXARKANA COLLEGE

1. Faculty Advising

2. Learning Frameworks

3. Early Alert