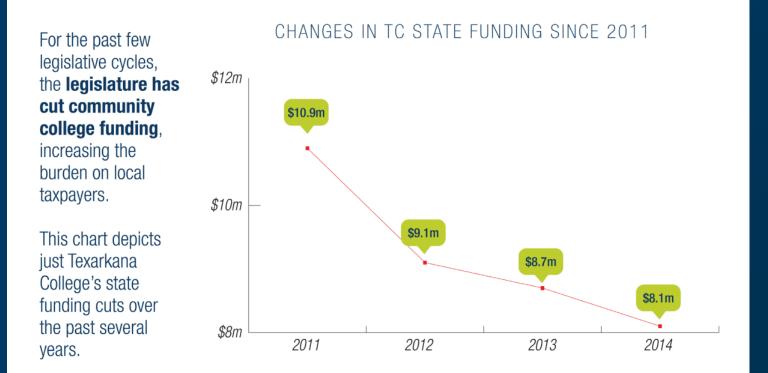

### TEXARKANA COLLEGE

This trend of decreased state funding is part of what led to Texarkana College's **financial crisis** in 2012.

In 2012, the TC tax district was only 16.3 square miles—**less than 1%** of the college's 1,800 square mile service area paid taxes to support the college. Combined with declining state funding and a past administration's financial mismanagement, the college faced a serious financial crisis—the college **lost \$8.5 million in 2011 alone**.