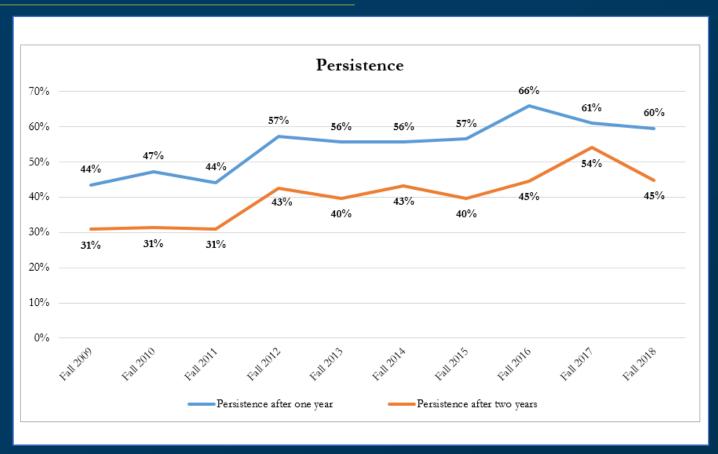

nd provide a high return on investment.

# Success

TC is committed to student success and completion.

😰 TEXARKANA COLLEGE

# CONNECTING THE WORK TOWARD PERSISTENCE & COMPLETION





### 🈰 TEXARKANA COLLEGE

# Texarkana College student to faculty advising ratio:



98 unique advisors

## 🏦 TEXARKANA COLLEGE

### MAKING DATA-DRIVEN DECISIONS

### TC Community College Survey of Student Engagements (CCSSE) Benchmark Results



### TEXARKANA COLLEGE

# **Completion Rates**



## 🏦 TEXARKANA COLLEGE

# Narrowing the Equity Gaps



🏦 TEXARKANA COLLEGE

## IPEDS Student Profile Data

Number of Degrees and Certificates Completed



# 🍿 TEXARKANA COLLEGE

### **COMPLETION**



TEXARKANA COLLEGE

1

### IPEDS - NATIONAL DATA

### **RETENTION RATES**



TEXARKANA COLLEGE

A

### THECB - STATE DATA



### INSTITUTIONAL DATA



### INSTITUTIONAL DATA



Texarkana College ranked **first** among all 50 Texas community colleges in full-time student 3-year completion rates for 2018.



2012: 8.6%, 2013: 10.8%, 2014: 18.7%, 2015: 32.7%, 2016: 32.1%, 2017: 34.7%

Based on data from a 2019 Texas Higher Education Coordinating Board study

Texarkana College ranked **ninth** among all 50 Texas community colleges in full-time student 4-year completion rates for 2018.



In 2013, TC was at 13.1% and in 2015, TC was ranked 30<sup>th</sup> at 24.0%

Based on data from a 2019 Texas Higher Education Coordinating Board study

Texarkana College ranked **fourth** among all 50 Texas community colleges in full-time student 6-year completion rates for 2018.



In 2013, TC 28.6% and in 2015, TC ranked 50<sup