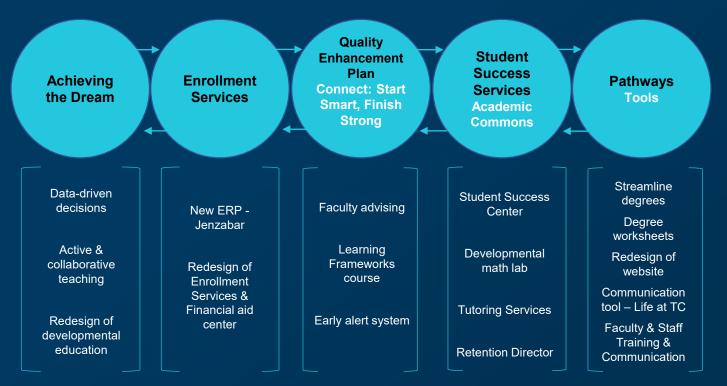

Alert and intervention

🛊 TEXARKANA COLLEGE

1. Faculty Advising

2. Learning Frameworks

3. Early Alert