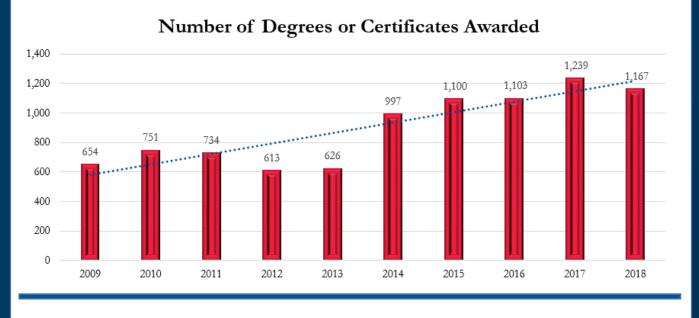

# **TC IPEDS 3-Year Graduation Rate (150%)**

# In 2011, based on the 2008 Student Cohort, our rate was only

# At the same time, our rate for African Americans was at 3.7%