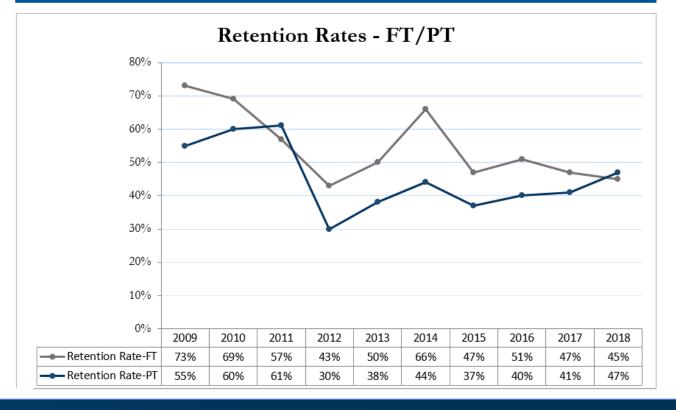

re catalysts for regional economic development and provide a high return on investment.

# Success

TC is committed to student success and completion.

😰 TEXARKANA COLLEGE

# CONNECTING THE WORK TOWARD PERSISTENCE & COMPLETION





### 🈰 TEXARKANA COLLEGE

# Texarkana College student to faculty advising ratio:



98 unique advisors

## 🏦 TEXARKANA COLLEGE

### MAKING DATA-DRIVEN DECISIONS

### TC Community College Survey of Student Engagements (CCSSE) Benchmark Results



### TEXARKANA COLLEGE

# **Completion Rates**



## 🏦 TEXARKANA COLLEGE

# Narrowing the Equity Gaps



🏦 TEXARKANA COLLEGE

## IPEDS Student Profile Data

Number of Degrees and Certificates Completed



# 🍿 TEXARKANA COLLEGE

### **COMPLETION**



TEXARKANA COLLEGE

1

### IPEDS - NATIONAL DATA

### **RETENTION RATES**



TEXARKANA COLLEGE

A

### THECB - STATE DATA



### INSTITUTIONAL DATA



### INSTITUTIONAL DATA



Texarkana College ranked **first** among all 50 Texas community colleges in full-time student 3-year completion rates for 2018.



2012: 8.6%, 2013: 10.8%, 2014: 18.7%, 2015: 32.7%, 2016: 32.1%, 2017: 34.7%

Based on data from a 2019 Texas Higher Education Coordinating Board study

Texarkana College ranked **ninth** among all 50 Texas community colleges in full-time student 4-year completion rates for 2018.



In 2013, TC was at 13.1% and in 2015, TC was ranked 30<sup>th</sup> at 24.0%

Based on data from a 2019 Texas Higher Education Coordinating Board study

Texarkana College ranked **fourth** among all 50 Texas community colleges in full-time student 6-year completion rates for 2018.