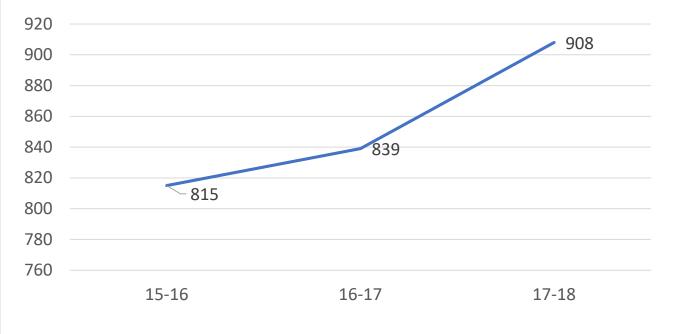

ilities will provide a safe, secure and effective learning environment.

# Community

Community trust and support of TC are catalysts for regional economic development and provide a high return on investment.

# Success

TC is committed to student success and completion.

😰 TEXARKANA COLLEGE

# CONNECTING THE WORK TOWARD PERSISTENCE & COMPLETION





### 🈰 TEXARKANA COLLEGE

# Texarkana College student to faculty advising ratio:



98 unique advisors

## 🏦 TEXARKANA COLLEGE

### MAKING DATA-DRIVEN DECISIONS

### TC Community College Survey of Student Engagements (CCSSE) Benchmark Results



### TEXARKANA COLLEGE

# **Completion Rates**



## 🏦 TEXARKANA COLLEGE

# Narrowing the Equity Gaps



🏦 TEXARKANA COLLEGE

## IPEDS Student Profile Data

Number of Degrees and Certificates Completed



# 🍿 TEXARKANA COLLEGE

### **COMPLETION**



TEXARKANA COLLEGE

1

### IPEDS - NATIONAL DATA

### **RETENTION RATES**



TEXARKANA COLLEGE

A

### THECB - STATE DATA



### INSTITUTIONAL DATA



### INSTITUTIONAL DATA



Texarkana College ranked **first** among all 50 Texas community colleges in full-time student 3-year completion rates for 2018.



2012: 8.6%, 2013: 10.8%, 2014: 18.7%, 2015: 32.7%, 2016: 32.1%, 2017: 34.7%

Based on data from a 2019 Texas Higher Education Coordinating Board study

Texarkana College ranked **ninth** among all 50 Texas community colleges in full-time student 4-year completion rates for 2018.



In 2013, TC was at 13.1% and in 2015, TC was ranked 30<sup>th</sup> at 24.0%

Based on data from a 2019 Texas Higher Education Coordinating Board study

Texarkana