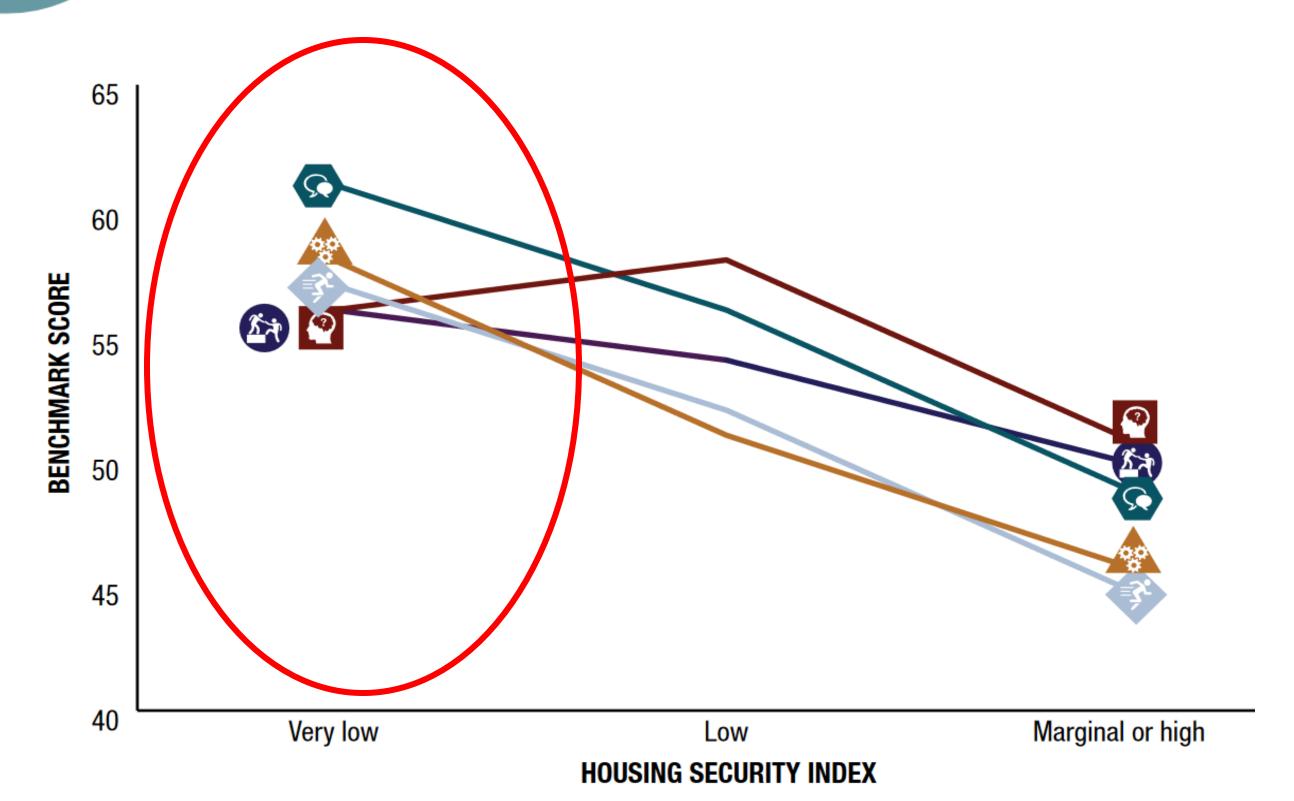

#### **BENCHMARKS**

Student-Faculty Interaction

Marginal or high

**HOUSING SECURITY INDEX** 