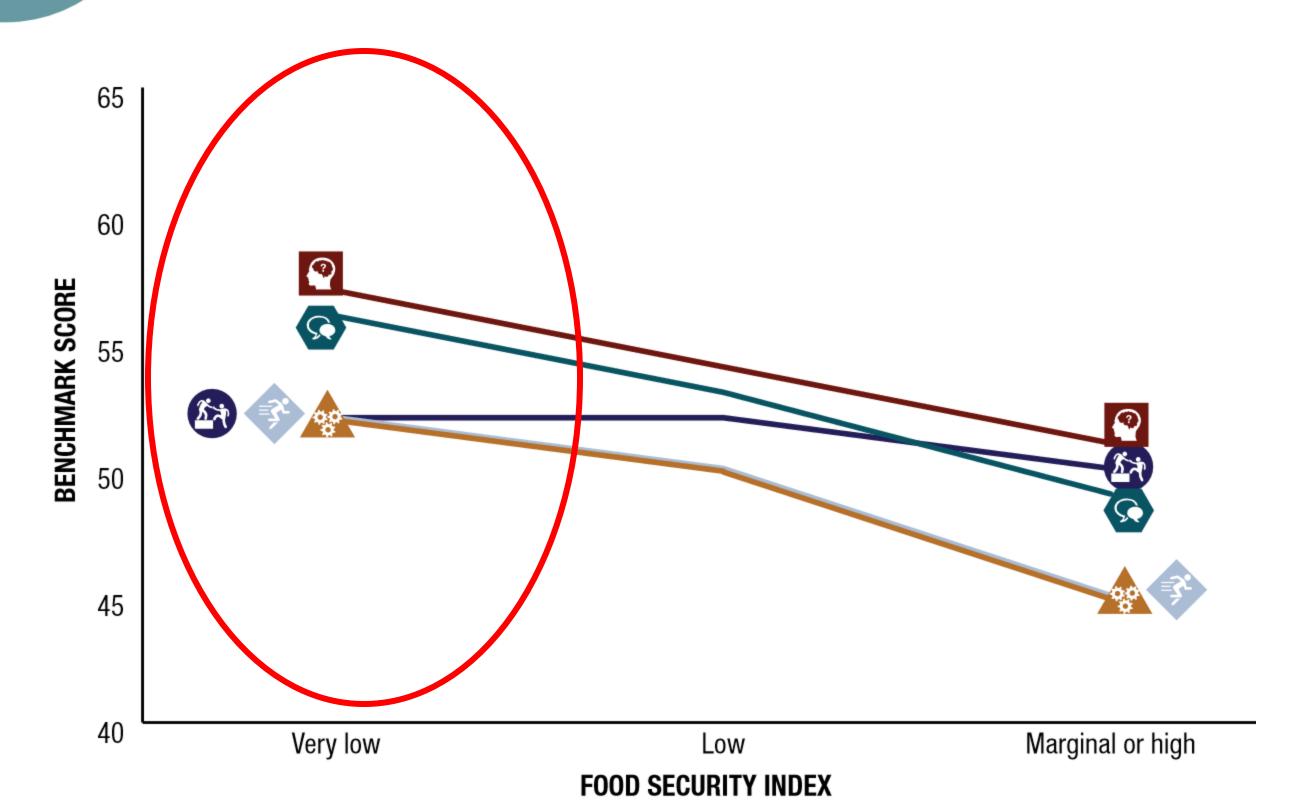

#### **BENCHMARKS**

#### **BENCHMARKS**

Student-Faculty Interaction

In the last 30 days, the FOOD that I bought just didn't last, and I didn't have money to get more.

### In the last 30 days, the FOOD that I bought just didn't last, and I didn't have money to get more.

In the last 30 days, the FOOD that I bought just didn't last, and I didn't have money to get more.