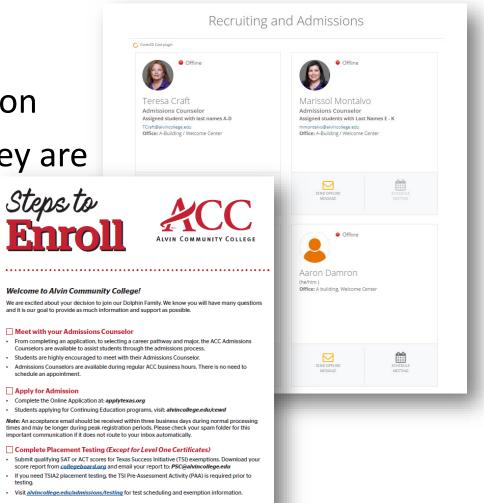

#### Admissions Counseling

- Caseloads by alpha
- Immediate communication
- Meet students where they are
- Step-by-step workflow