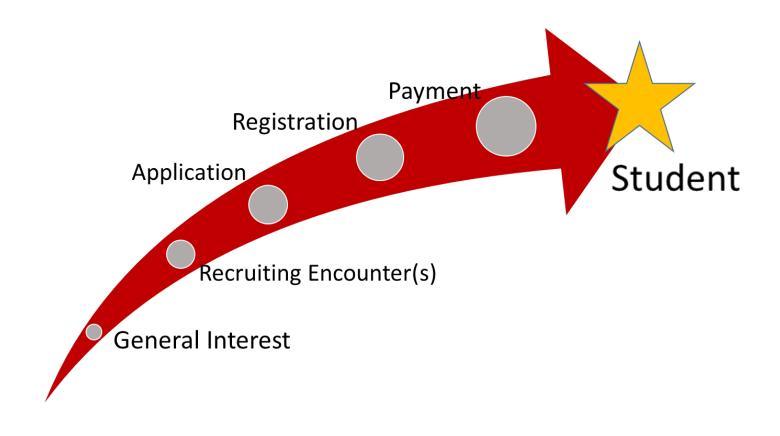

# Welcome to Alvin Community College!

Navigating the Academic Journey Through Early Program Planning

Mr. John Matula, Vice President of Student Services
Ms. Amanda Smithson, Director of Recruitment & Enrollment



April 11, 2024

#### Agenda and Outcomes

- Intentional Recruiting
- Admissions Funnel
- Pathways Advising
- At the end of this session, attendees will:
  - Gain practical strategies for empowering students to proactively plan their academic journey.
  - Become familiar with a range of innovative tools and resources designed to support students in making informed decisions about their academic trajectory.
  - Obtain insights into creating a supportive environment that fosters student success throughout their academic journey.

#### ACC Recruiting and Admissions Pipeline



#### Recruiting

- Pathways-focused tours and activities
- High school partnerships



### 2023 – 2024 Recruiting Events

- 78 events since July 2023
- 22 events with Alvin ISD
- 20 events with Pearland ISD
- Other ISD events: Pasadena, Clear Creek, Dickinson, Friendswood, Danbury, Lake Jackson
- Non-profits, City of Alvin, City of Pearland, Alvin Parks, and ACC events



## Bachelor's Degree Marketing

 Bachelor's Degree in Business Management
 Four-year Degree. Two-year Costs.

#### Target Audience:

- Dual enrolled students
- Current graduating students
- Alumni
- Adults seeking career advancement or a career change



### Pathway and Career Exploration

- Career Services
- Location, Location
- Faculty/Staff Collaborations
  - Pathway Mentoring Experiences
  - Back to Campus Friday