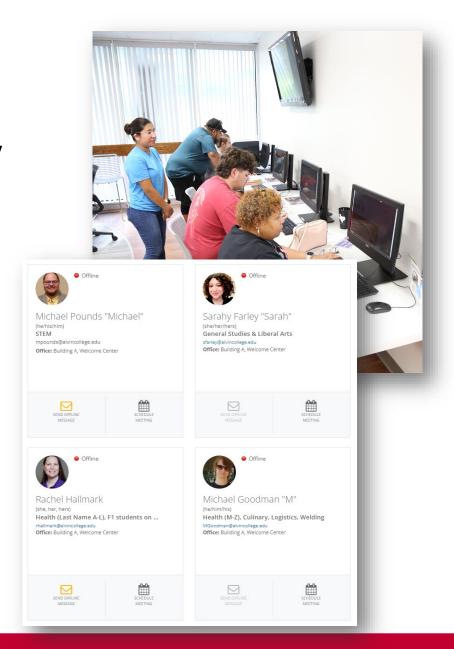

#### Admissions Counseling

- Caseloads by alpha
- Immediate communication
- Meet students where they are
- Step-by-step workflow

#### Pathways Advising

- Advisor caseload by Pathway
- Multi-modal advising
- Group advising encounters
- Appreciative advising model