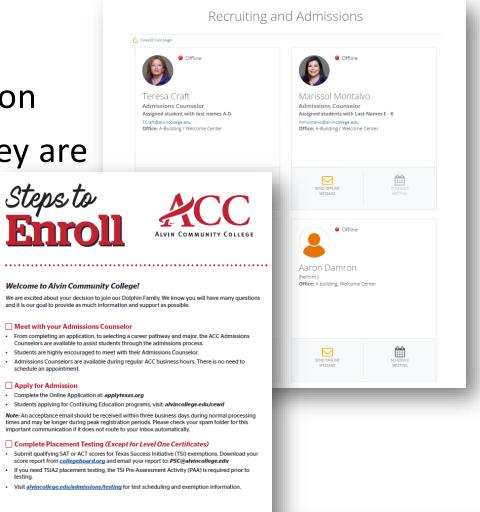

#### **ACC Recruiting and Admissions Pipeline**

ALVIN COMMUNITY COLLEGE

# **Admissions Counseling**

- Caseloads by alpha
- Immediate communication
- Meet students where they are
- Step-by-step workflow

testing