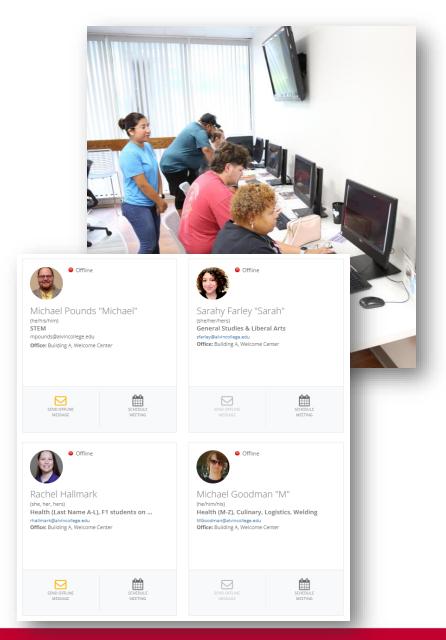

# **Admissions Counseling**

- Caseloads by alpha
- Immediate communication
- Meet students where they are
- Step-by-step workflow

testing