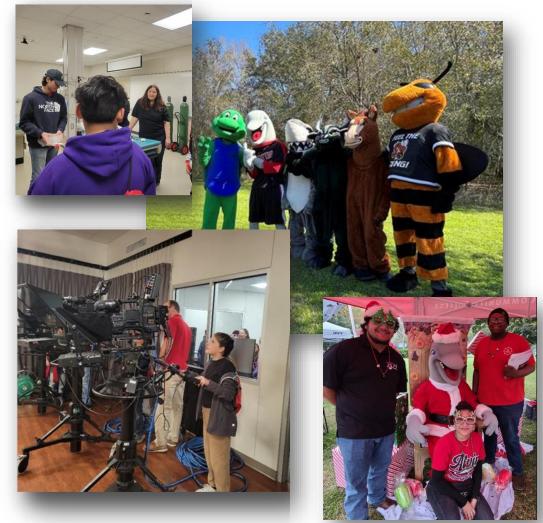

## 2023 - 2024 Recruiting Events

- 78 events since July 2023
- 22 events with Alvin ISD
- 20 events with Pearland ISD
- Other ISD events: Pasadena, Clear Creek, Dickinson, Friendswood, Danbury, Lake Jackson
- Non-profits, City of Alvin, City of Pearland, Alvin Parks, and ACC events