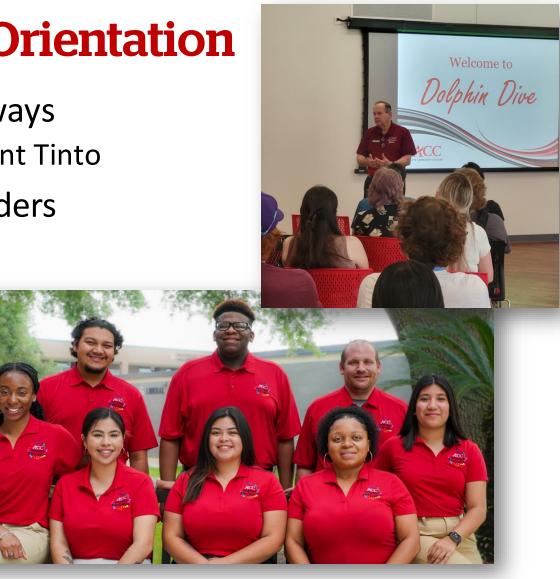

## **New Student Orientation**

- Grouped by pathways
   Channeling Vincent Tinto
- Pathway Peer Leaders