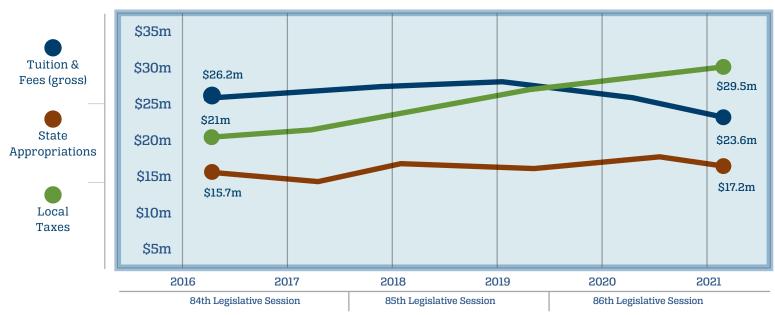

, and Veterinary Technology.

Business & Industry — Students who choose the Business & Industry Pathway can enjoy employment, advancement, and challenging careers in Marketing, Management, Finance, Accounting, Operations Research, Real Estate, Office Administration, Hospitality Management, Entrepreneurship, Cybersecurity, and Computer Information Systems.

Public Service — Students who choose the Public Service Pathway will prepare to serve the best interests of people in the community, government, non-profits, schools, and the public sector. Programs include Child Studies & Education, Criminal Justice, Fire Academy, Paramedicine, Mental Health/Social Work, Interpreter Training, Long Term Care, and Cosmetology.

### Student Demographics Workforce



### 5-Year Trend in College Revenues





#### Workforce Opportunities

# **McLennan County Snapshot**

The information provided in this sheet represents a snapshot of the McLennan Community College county. The data below was provided by the college.

> McLennan County supported:

**4,947** jobs

McLennan County reported a total economic impact of:

\$319.3 million



**Texas Association of Community Colleges** 



### **Regional Occupations**

- Health Care
- Professional & Financial Services
- Supply Chain Management

#### **Key Occupations**

- Registered Nurses
- Licensed Vocational Nurses
- Health Services Managers
- Personal Service Managers
- Customer Service Reps
- Account & Auditors

#### **Top Employers**

- **Baylor University**
- Ascension Providence
- Waco ISD
- HFB
- Baylor Scott & White Medical Center - Hillcrest