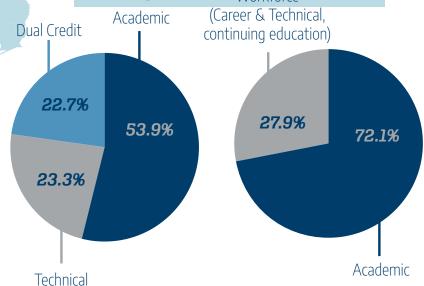

chnology, Occupational Therapist Assistant, and Veterinary Technology.

Business & Industry — Students who choose the Business & Industry Pathway can enjoy employment, advancement, and challenging careers in Marketing, Management, Finance, Accounting, Operations Research, Real Estate, Office Administration, Hospitality Management, Entrepreneurship, Cybersecurity, and Computer Information Systems.

Public Service — Students who choose the Public Service Pathway will prepare to serve the best interests of people in the community, government, non-profits, schools, and the public sector. Programs include Child Studies & Education, Criminal Justice, Fire Academy, Paramedicine, Mental Health/Social Work, Interpreter Training, Long Term Care, and Cosmetology.

### Student Demographics Workforce



### 5-Year Trend in College Revenues





#### Workforce Opportunities

# **McLennan County Snapshot**

The information provided in this sheet represents a snapshot of the McLennan Community College county. The data below was provided by the college.

> McLennan County supported:

**4,947** jobs

McLennan County reported a total economic impact of:

\$319.3 million



**Texas Association of Community Colleges** 



### **Regional Occupations**

- Health Care
- Professional & Financial Services
- Supply Chain Management

#### **Key Occupations**

- Registered Nurses
- Licensed Vocational Nurses
- Health Services Managers
- Personal Service Managers
- Customer Service Reps
- Account & Auditors

#### **Top Employers**

- **Baylor University**
- Ascension Providence
- Waco ISD
- HFB
- Baylor