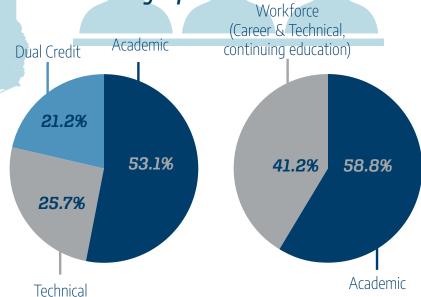

#### Student Demographics

Fall 2021 Enrollment: 3,125

### -Workforce Opportunities