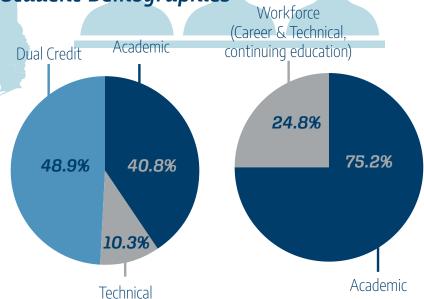

## South Region

## **Southwest Texas Junior College**

#### **District Representatives**

Flores S-24 Morales H-74
Guillen H-31 Murr H-53
Gutierrez S-19 Zaffirini S-21

King H-80

#### College Contact

Dr. Hector Gonzales

President

830-591-7282

http://www.swtjc.edu/

#### Service Area

Dimmit Medina Edwards Real

Frio Uvalde Kinney Val Verde

La Salle Zavala

Maverick

#### Signature Programs

Wildlife Tech (03.0601) Only program in Texas training students on skills needed to transition from farm and ranch operations to hunting ranches.

**Powerline Tech (46.0303)** This program keeps expanding, with 3rd campus planned.

Patient Care Tech (51.3902) Combined 4 healthcare workforce programs into one Patient Care Tech certificate that links to career pathways.

#### Student Demographics



Fall 2021 Enrollment: 5,594

#### 5-Year Trend in College Revenues



### -Workforce Opportunities

# **South Region Snapshot**

In 2020, the **Texas Comptroller** released a study on the state's 50 public community college districts. The study details the importance of these institutions in preparing young Texans to further their educations and begin successful careers in the state's workforce. Building on this study, comptroller and TACC regions were aligned\* to develop workforce insights.

> \*In some cases, this may result in underestimating of jobs and economic impact. Key occupations and top employers may differ at the college service area level.

Community colleges in this region supported:

**15,407** jobs

Community colleges in this region reported a total economic impact of: