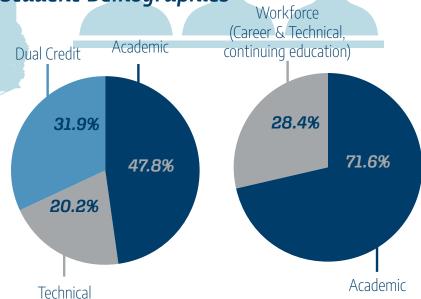

#### Student Demographics

Fall 2021 Enrollment: 28,184

#### Signature Programs

**Dual Credit Program** STC has developed partnerships with 22 school districts and last year awarded over 1,200 associate degrees to high school seniors before they graduated HS.