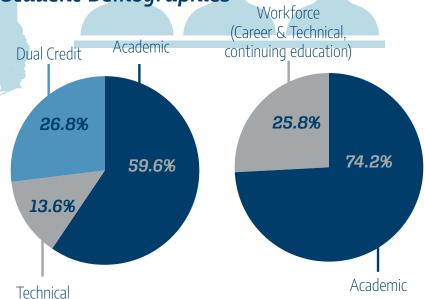

BI)** A program that supports high school students through STEM associate degrees related to high-wage careers including health care. This model allows students to attend from any school district and graduates are highly sought after from competitive selection universities.

Premier Health Programs, Simulation, and Facilities offering some of the most innovative health care programs available built through strong partnerships with Baylor Scott & White Hospital System, Veterans Affairs Administration Hospital, Laerdel, and other important health care organizations.

New Electromechanical Engineering Technology A program featuring accelerated coursework, workforce preparedness, simulated environments, and work-based learning experiences that connect highly, skilled students to employers.





Fall 2021 Enrollment: 3,959

#### 5-Year Trend in College Revenues



## Workforce Opportunities

# **Central Region Snapshot**

In 2020, the **Texas Comptroller** released a study on the state's 50 public community college districts. The study details the importance of these institutions in preparing young Texans to further their educations and begin successful careers in the state's workforce. Building on this study, comptroller and TACC regions were aligned\* to develop workforce insights.

> \*In some cases, this may result in underestimating of jobs and economic impact. Key occupations and top employers may differ at the college service area level.

Community colleges in this region supported:

**11,024** jobs

Community colleges in this region reported a total economic impact of: