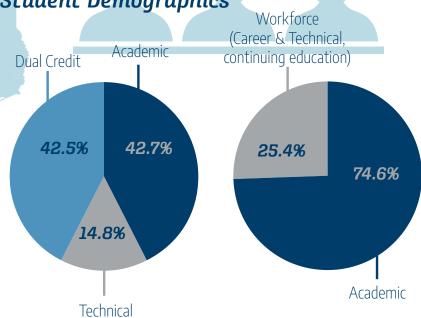

## **East Region**

# **Paris Junior College**

#### **District Representatives**

Hughes S-1 Smith H-62 Paxton S-8 VanDeaver H-1

Slaton H-2

#### Signature Programs

Associate of Science in Nursing (51.3801) Registered Nursing program partnerships for regional workforce

Biomedical Science (26.0101) Partnerships with university and medical school for auto acceptance for transfers of Biomedical Science students.

**Guided Pathways** Program provides seamless transfer to public universities and careers

#### College Contact

Dr. Pam Anglin President

903-782-0330

http://www.parisjc.edu/

#### Service Area

Delta Hunt
Fannin Lamar
Hopkins Red River

# Student Demographics



Fall 2021 Enrollment: 4,297

### 5-Year Trend in College Revenues



# Workforce Opportunities

# **East Region Snapshot**

In 2020, the **Texas Comptroller** released a study on the state's 50 public community college districts. The study details the importance of these institutions in preparing young Texans to further their educations and begin successful careers in the state's workforce. Building on this study, comptroller and TACC regions were aligned\* to develop workforce insights.

> \*In some cases, this may result in underestimating of jobs and economic impact. Key occupations and top employers may differ at the college service area level.

Community colleges in this region supported:

**4,738** jobs

Community colleges in this region reported a total economic impact of:

\$440.