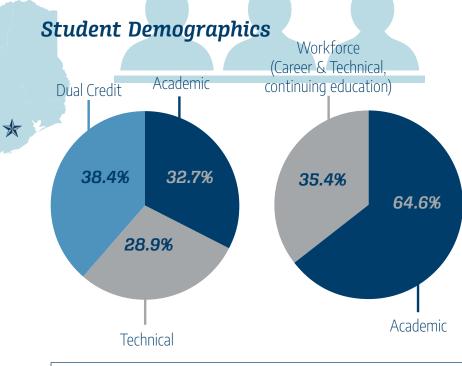

# Southeast Region

### **District Representatives**

Alvarado S-6Herrero H-34Bailes H-20Middleton S-11Cain H-128Nichols S-3Creighton S-4Whitmire S-15Cunningham H-127Wilson H-23Dutton H-142

#### **College Contact**

Dr. Lynda Villanueva President 281-425-6329 http://www.lee.edu/

#### Service Area

Chambers Harris Liberty

### Signature Programs

Lee College/Barbers Hill ISD Partnership Collaborating with local ISD for new college campus.

**Student Resource Advocacy Center** Building state-of-the-art student resource and advocacy center to provide holistic support and academic engagement.

Huntsville Center This Center is the nation's 2nd largest provider of education to the incarcerated with 90% completion rate and job placement rate after release.



Fall 2021 Enrollment: 2,341

### **5-Year Trend in College Revenues**



# Workforce Opportunities Southeast Region Snapshot

In 2020, the **Texas Comptroller** released a study on the state's 50 public community college districts. The study details the importance of these institutions in preparing young Texans to further their educations and begin successful careers in the state's workforce. Building on this study, comptroller and TACC regions were aligned\* to develop workforce insights.

\*In some cases, this may result in underestimating of jobs and economic impact. Key occupations and top employers may differ at the college service area level.

# Community colleges in this region supported:

20,078 jobs

Community colleges in this region reported a total economic impact of:

\$2.7 b