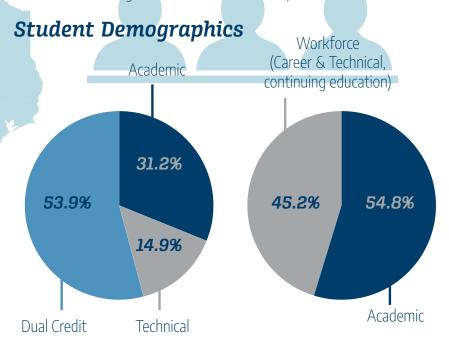

**Correctional Studies Program** Workforce training to student inmates recognized as one of the best by Bureau of Prisons.

Fall 2021 Enrollment: 3,930