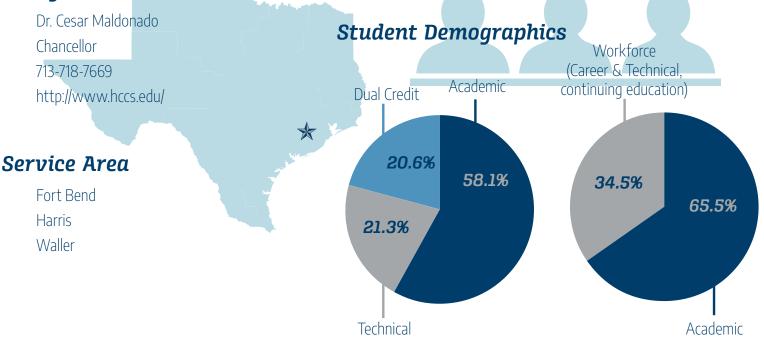

### **College** Contact

Dr. Cesar Maldonado Chancellor 713-718-7669

Interior Design (A.A.S. Degree) (50.0408) The only community college Interior Design program accredited by the National Association of Schools of Art and Design.

Fall 2021 Enrollment: 38,861