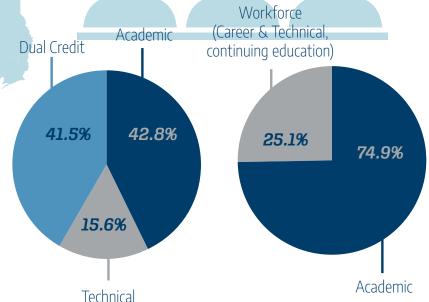

## **Central Region**

# **Hill College**

## **District Representatives**

Birdwell S-22 Orr H-13
Burns H-58 Hall S-2
King S-10 Harris H-8

#### Signature Programs

**Phi Theta Kappa** This honor society has earned numerous awards for advising, administrating and other distinctions.

**Burleson Opportunity Fund Partnership** This scholarship program aims to provide post-secondary education for every high school graduate in Burleson.

**Automotive Technology Program** Partnership with North Texas Automobile Dealers includes college-to-career opportunities for automotive technology students.

### College Contact

Dr. Thomas Mills
President
254-659-7501
http://www.hillcollege.edu/

## **Student Demographics**



### Service Area

Bosque Hill Johnson

Somervell

Fall 2021 Enrollment: 3,826

## 5-Year Trend in College Revenues



# Workforce Opportunities

# **Central Region Snapshot**

In 2020, the **Texas Comptroller** released a study on the state's 50 public community college districts. The study details the importance of these institutions in preparing young Texans to further their educations and begin successful careers in the state's workforce. Building on this study, comptroller and TACC regions were aligned\* to develop workforce insights.

> \*In some cases, this may result in underestimating of jobs and economic impact. Key occupations and top employers may differ at the college service area level.

Community colleges in this region supported:

**11,024** jobs

Community colleges in thi