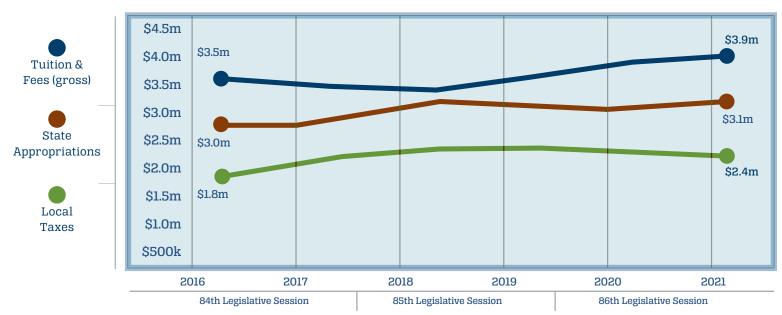

# **West Region**

# Frank Phillips College

#### **District Representatives**

King H-88 Smithee H-86
Price H-87 Sparks S-31



### College Contact

Dr. Glendon Forgey

President

806-457-4213

http://www.fpctx.edu/

#### Service Area

Dallam Lipscomb Hansford Ochiltree Hartley Roberts Hemphill Sherman

Hutchinson

#### Signature Programs

**Genetics/Embryology Program** State's only certificate in the innovative bovine embryo transplant space.

Barber Program Only public college in the Texas panhandle that provides a certificate in barbering.

Advanced Welding Program Highly successful welding program.

### **Student Demographics**



Fall 2021 Enrollment: 1,583

### 5-Year Trend in College Revenues



# Workforce Opportunities

# **West Region Snapshot**

In 2020, the **Texas Comptroller** released a study on the state's 50 public community college districts. The study details the importance of these institutions in preparing young Texans to further their educations and begin successful careers in the state's workforce. Building on this study, comptroller and TACC regions were aligned\* to develop workforce insights.

> \*In some cases, this may result in underestimating of jobs and economic impact. Key occupations and top employers may differ at the college service area level.

Community colleges in this region supported:

**6,999** jobs

Community colleges in this region reported a total economic impact of:

\$705.2 million

# **Regional Occupations**

- Registered nurse
- Retail sa