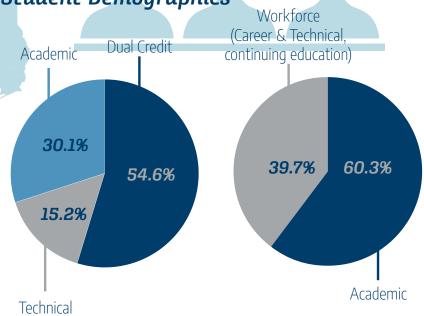

# **West Region**

# Frank Phillips College

#### **District Representatives**

King H-88 Smithee H-86
Price H-87 Sparks S-31



### College Contact

Dr. Glendon Forgey

President

806-457-4213

http://www.fpctx.edu/

#### Service Area

Dallam Lipscomb Hansford Ochiltree Hartley Roberts Hemphill Sherman

Hutchinson

#### Signature Programs

**Genetics/Embryology Program** State's only certificate in the innovative bovine embryo transplant space.

Barber Program Only public college in the Texas panhandle that provides a certificate in barbering.

Advanced Welding Program Highly successful welding program.

### **Student Demographics**



Fall 2021 Enrollment: 1,583

### 5-Year Trend in College Revenues



# Workforce Opportunities

# **West Region Snapshot**

In 2020, the **Texas Comptroller** released a study on the state's 50 public community college districts. The study details the importance of these institutions in preparing young Texans to further their educations and begin successful careers in the state's workforce. Building on this study, comptroller and TACC regions were aligned\* to develop workforce insights.

> \*In some cases, this may result in underestimating of jobs and economic impact. Key occupations and top employers may differ at the college service area level.

Community colleges in this region supported:

**6,999** jobs

Community colleges in this region reported a total economic impact of:

\$705.