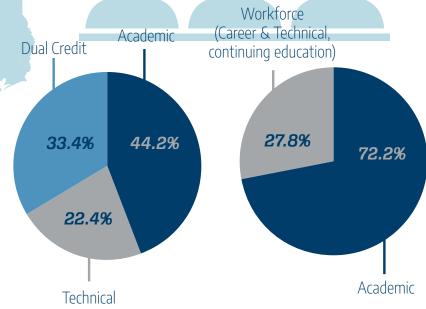

## Workforce Opportunities

#### Signature Programs

**PetroChemical Process Technology (41.0301)** Program first of its kind and continues to set the standard for such training.

**Graphic Design/Web Design (11.0801)** This program has surging enrollment growing beyond capacity.

Associate Degree Nursing (51.3801) Nursing program fills regional workforce need