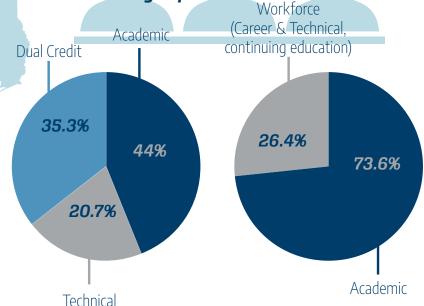

### Student Demographics

Fall 2021 Enrollment: 3,090

# -Workforce Opportunities