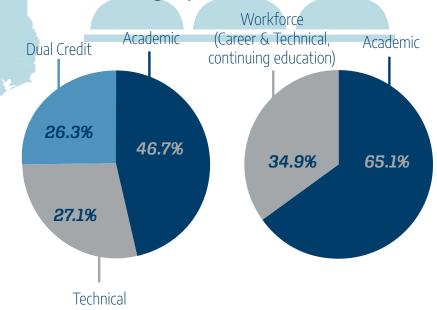

# **Central Texas College**

### **District Representatives**

Birdwell S-22 Schwertner S-5
Buckley H-54 Shine H-55
Campbell S-25 Slawson H-59
Flores S-24 Spiller H-68
Murr H-53 Troxclair H-19
Perry S-28 Wilson H-20

### Signature Programs

**Aviation Science (49.0102)** Commercial Pilot Certificate with stackable pathways.

**Nursing (51.3801)** Robust certificate and associate degree programs in nursing and healthcare to meet regional needs.

**Early College High School (ECHS)** Enrollment up exponentially over the past 8 years.

### College Contact

Mr. Jim Yeonopolis Chancellor 254-526-1214 www.ctcd.edu

## Student Demographics



#### Service Area

Bell Lampasas San Saba Burnet Llano Travis Coryell Mason Williamson

Gillespie McCulloch Hamilton Mills

#### Fall 2021 Enrollment: 6,641

## 5-Year Trend in College Revenues



# Workforce Opportunities

# **Central Region Snapshot**

In 2020, the **Texas Comptroller** released a study on the state's 50 public community college districts. The study details the importance of these institutions in preparing young Texans to further their educations and begin successful careers in the state's workforce. Building on this study, comptroller and TACC regions were aligned\* to develop workforce insights.

> \*In some cases, this may result in underestimating of jobs and economic impact. Key occupations and top employers may differ at the college service area level.

Community