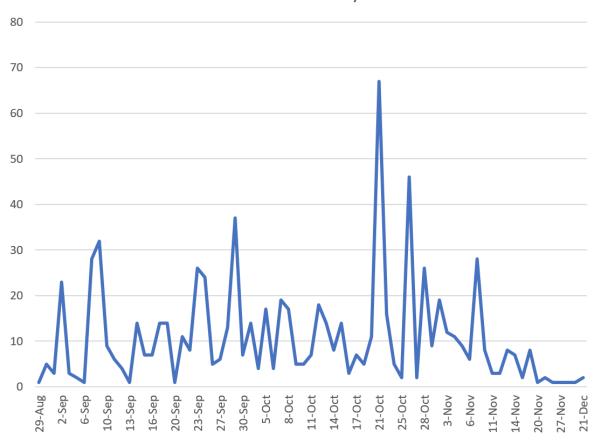

istory     |           | 2 10                            |
|------------------|-----------|---------------------------------|
| DateTime Stamp ♦ | Status ◊  | Advisor Assigned $\diamondsuit$ |
| 03/29/22 11:38AM | Assigned  | Preiss,NaJean D.                |
| 03/29/22 11:21AM | Submitted |                                 |

## **ASRs: Metrics**

- Count of submissions by faculty member/division/course/ modality
- Faculty communication attempts: modality & success rates
- Grades: time of submission v. final

- Hours to advisor assigned, initial contact attempt, hours to completed
- Advisor communication attempts: modality & success rates
- Primary concerns
- Terms

## Fun with Data: Submissions by Date

## Fall 2019: 307, 277 unique students





## Fall 2020: 790, 663 unique students





## Fun with Data: ASRs by Primary

## Fall 2019

| Primary Concern    | Count |
|--------------------|-------|
| Affect             | 5     |
| Assignments        | 79    |
| Attendance         | 153   |
| Failing            | 67    |
| Tardies            | 3     |
| <b>Grand Total</b> | 307   |

## **Fall 2020**

| <b>Primary Concern</b> | Count |
|------------------------|-------|
| Assignment             | 317   |
| Attendance             | 199   |
| Failing                | 259   |
| Financial              | 2     |
| Mental Health          | 2     |
| Tardies                | 3     |
| Technology             | 8     |
| <b>Grand Total</b>     | 790   |

## Fun with Data: Grades at Submission v.

### Fall 2019

| Current Grade | Count |
|---------------|-------|
| F             | 267