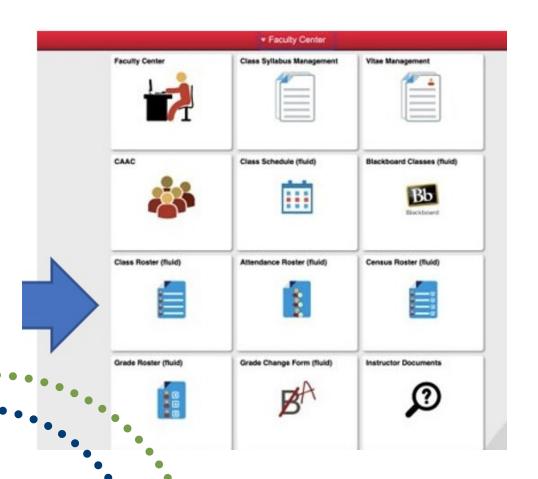

Submit ASR via Faculty Center in PeopleSoft Self-Service

Track ASR progress

## How to Submit an ASR