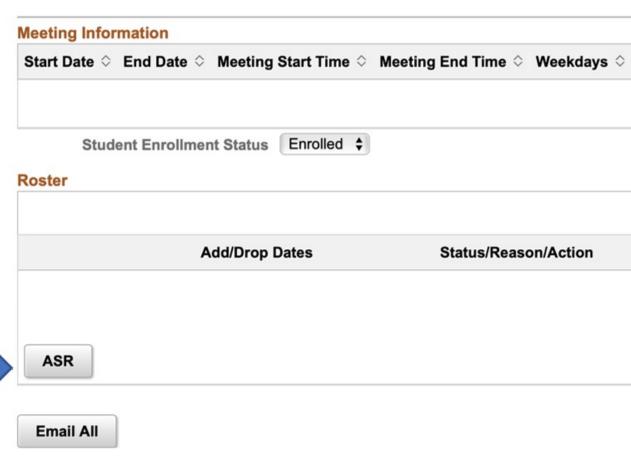

Submit ASR via Faculty Center in PeopleSoft Self-Service

Track ASR progress

## How to Submit an ASR