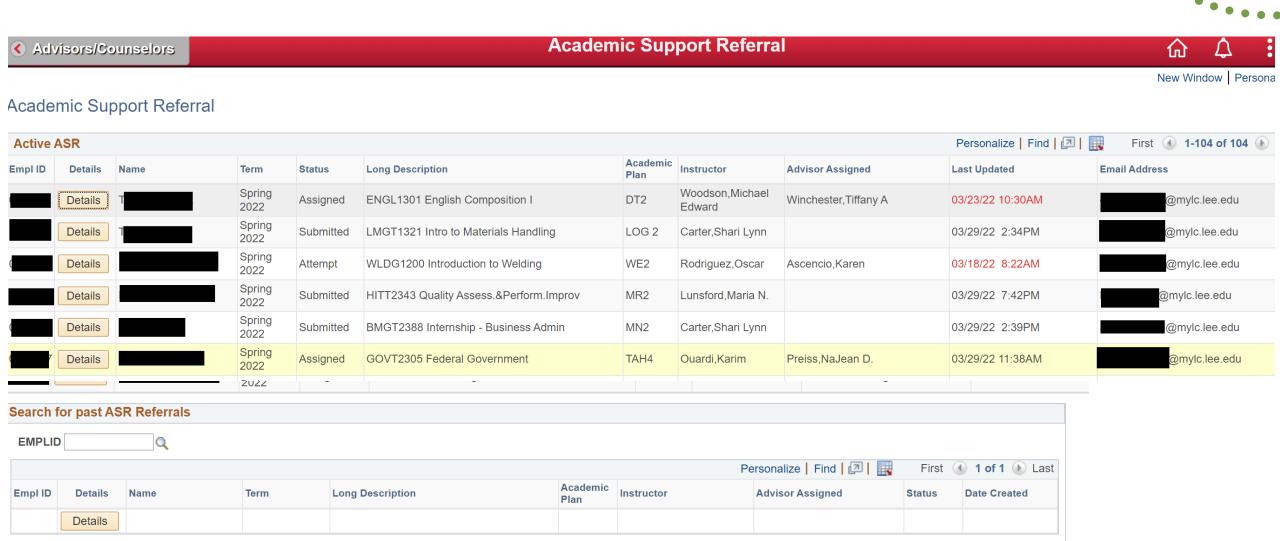

# Assigning ASRs to Caseload Advisors:

#### **Academic Support Referral Information**