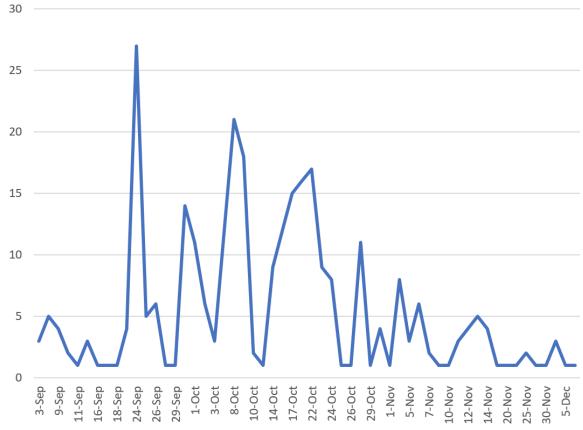

the first exam.

**ASR History** 

| Acit mistory     |           | 2 10                            |
|------------------|-----------|---------------------------------|
| DateTime Stamp ♦ | Status ◊  | Advisor Assigned $\diamondsuit$ |
| 03/29/22 11:38AM | Assigned  | Preiss,NaJean D.                |
| 03/29/22 11:21AM | Submitted |                                 |

## **ASRs: Metrics**

- Count of submissions by faculty member/division/course/ modality
- Faculty communication attempts: modality & success rates
- Grades: time of submission v. final

- Hours to advisor assigned, initial contact attempt, hours to completed
- Advisor communication attempts: modality & success rates
- Primary concerns
- Terms

## Fun with Data: Submissions by Date

## Fall 2019: 307, 277 unique students





## Fall 2020: 790, 663 unique students





## Fun with Data: ASRs by Primary

## Fall 2019

| Primary Concern    | Count |
|--------------------|-------|
| Affect             | 5     |
| Assignments        | 79    |
| Attendance         | 153   |
| Failing            | 67    |
| Tardies            | 3     |
| <b>Grand Total</b> | 307   |

## **Fall 2020**

| <b>Primary Concern</b> | Count |
|------------------------|-------|
| Assignment             | 317   |
| Attendance             | 199   |
| Failing                | 259   |
| Financial              | 2     |
| Mental Health          | 2     |
| Tardies                | 3     |
| Technology             | 8     |
| <b>Grand Total</b>     | 790   |

## Fun with Data: Grades at Submission v.

### Fall 2019

| Current Grade | Count |
|--