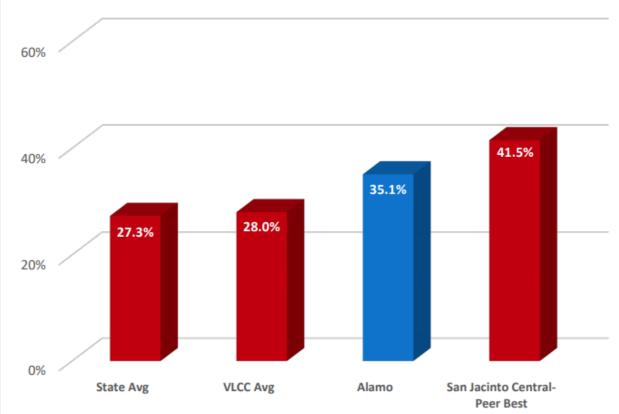

### Impact of Advising on Graduation Rates

#### 4-Year FT FTIC Graduation Rates