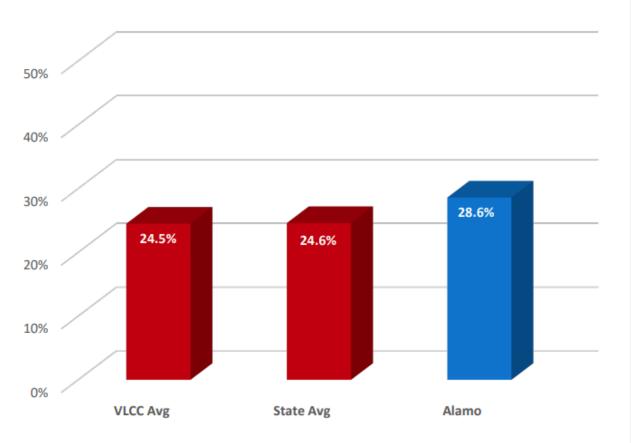

### Impact of Advising on Graduation Rates

#### 3-Year FT FTIC Graduation Rates