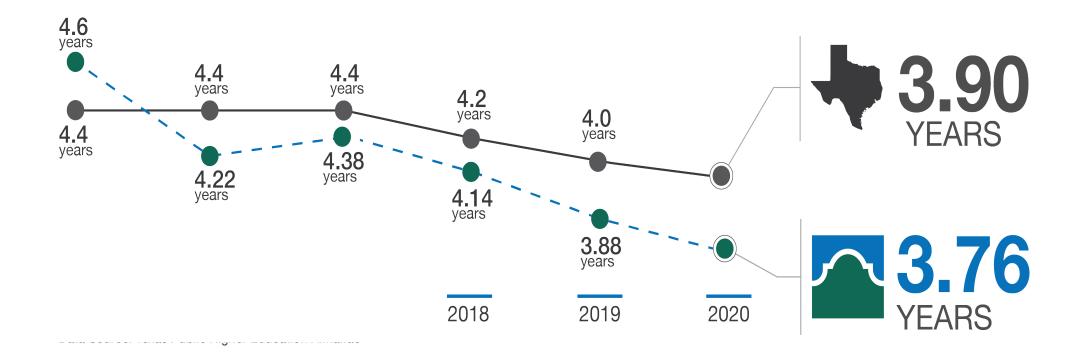

, 30, 45 Hour Advising Touch Points

Alamo**ADVISE 2.0** 





## AlamoADVISE

### Guiding Principles

Intrusive, Intentional And Case Management Advising

Every Student Will Have An Assigned Advisor From Connection To Completion

Success Based Celebratory Milestones

- Milestones at 15, 30, 45 Hours
- Personal Mission Statement/Individual Success Plan

Competency Based Training For Certified Advisors

Goal Case Load 1:350





### The Advising Life of an Alamo Colleges Student

Academic & Career Advising Shared Vision - Building Momentum to Completion



Alamo ADVISE



### Impact of Advising on Graduation Rates

#### 3-Year FT FTIC Graduation Rates



#### 4-Year FT FTIC Graduation Rates











#### Impact of Advising on Average Time to Degree

#### Average Time to Associate Degree



Data Source: Texas Public Higher Education Almanac







Data Source: Alamo Colleges District Institutional Research







Collaborate with internal partners to maximize advising strategy implementation.

### AlamoADVISE

### Next Steps

Conduct in-depth data analysis using predictive analytics to refine AlamoADVISE strategies

Evaluate timely messaging email & text communications

**Re-assess Advising Caseload Ratios** 

Review Core Master Advisor Certification & Competencies requirements







# Thank you