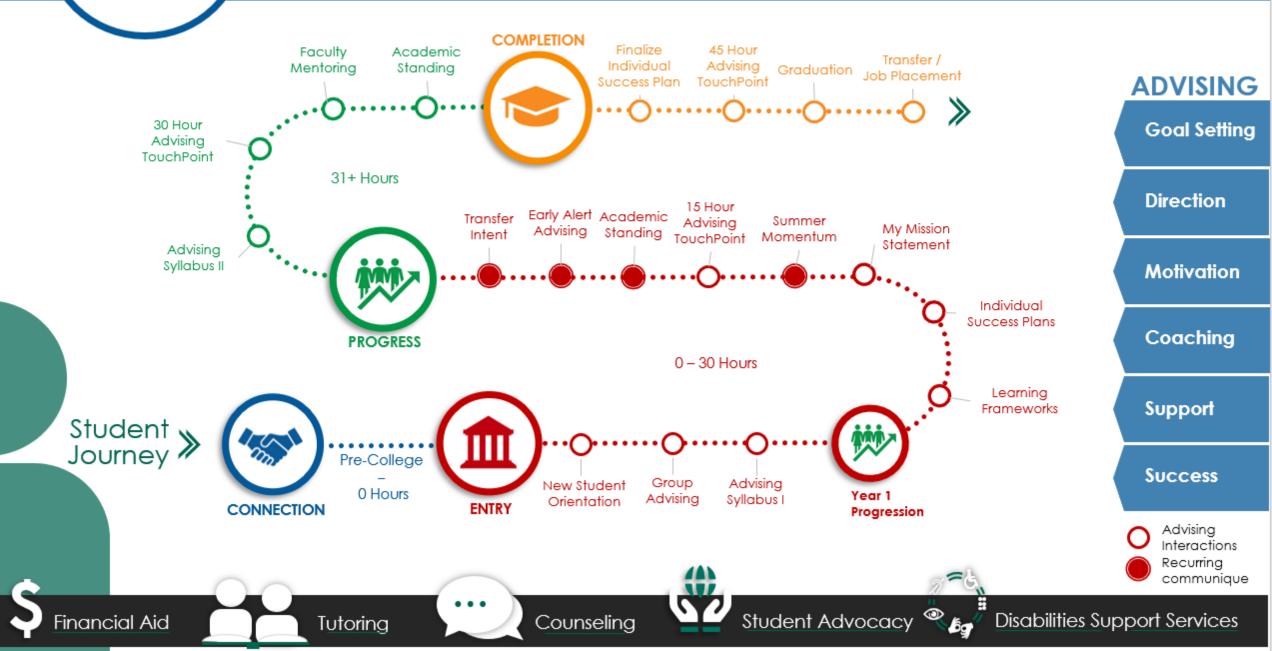

### The Advising Life of an Alamo Colleges Student

Academic & Career Advising Shared Vision - Building Momentum to Completion

Alamo ADVISE

### Guiding Principles

Intrusive, Intentional And Case Management Advising

Every Student Will Have An Assigned Advisor From Connection To Completion

Success Based Celebratory Milestones

- Milestones at 15, 30, 45 Hours
- Personal Mission Statement/Individual Success Plan

#### Charges To The Chancellor 2021-2022

Achieve Higher Persistence, Graduation and Completion Rates

Every student is assigned a Certified Advisor for the entire duration of their enrollment

Students are required to meet with a Certified Advisor at 15, 30, 45 Hour Advising Touch Points