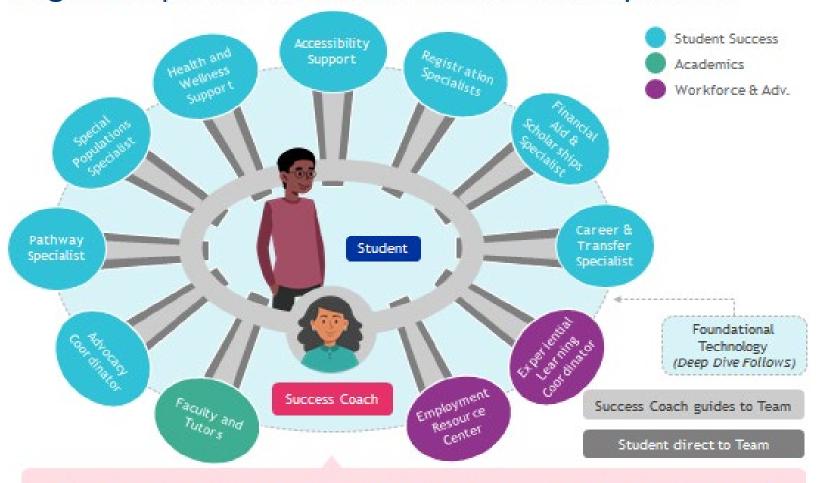

# Student Affairs Points of Focus

- Dedicated coaches for non-credit pathway advising
- Capturing credentials on the transcript
- Providing advising tools & training advisors

# Student Success Coaches aided by specialists who provide targeted expertise for more detailed student questions

Student Success Coach serves as 'case manager' facilitating navigation so student has the support they need

Success Coach is the primary care provider within the Learner Care Model

### Success Coach is student-focused:

- Single point of consistent contact
- Communication & nudging
- Personalized referrals
- Case management
- Connections to resources
- Grouped to provide customized care for:
- Traditional Students
- Dual Credit/ ECHS/ P-Tech Students
- CE Students