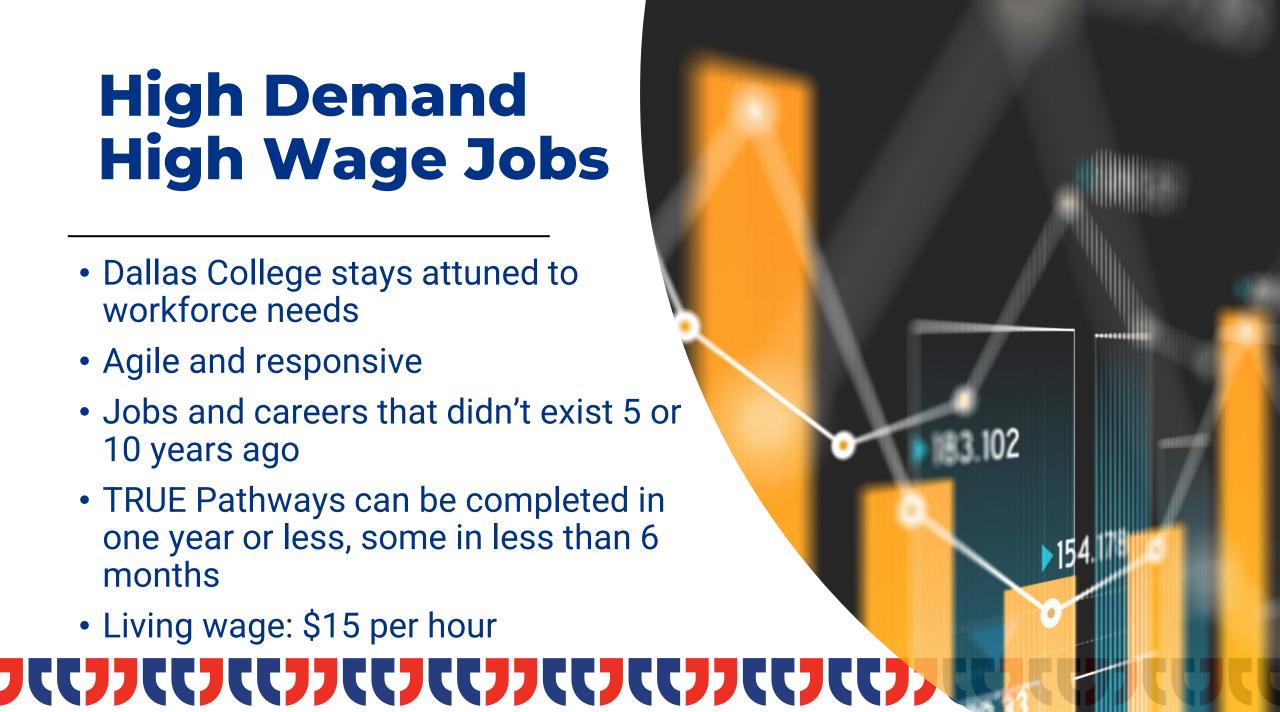

# **High Demand High Wage Jobs**

- Dallas College stays attuned to workforce needs
- Agile and responsive
- Jobs and careers that didn't exist 5 or 10 years ago
- TRUE Pathways can be completed in one year or less, some in less than 6 months
- Living wage: \$15 per hour