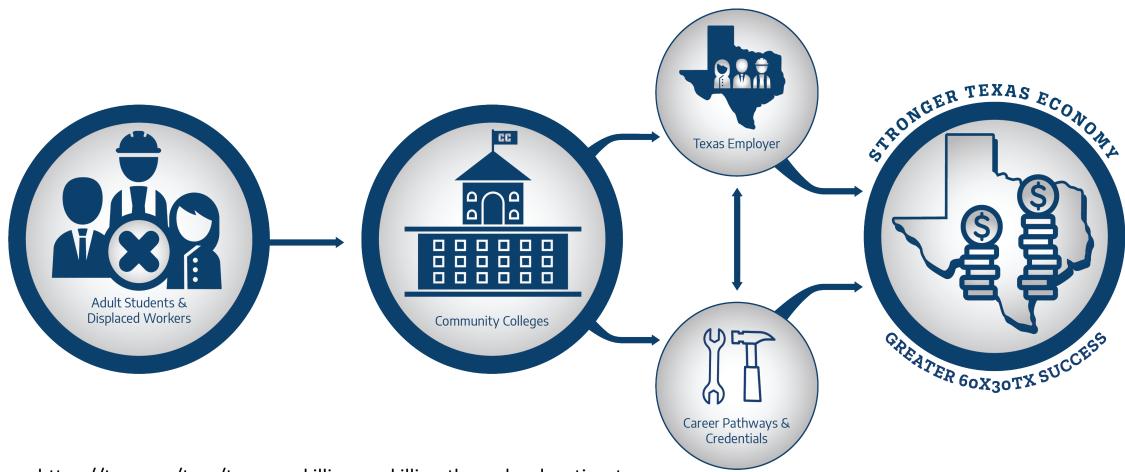

# **TRUE EcoSystem**

https://tacc.org/tacc/texas-reskilling-upskilling-through-education-true

フててフフててフフててフフててフフててフててフフててフフててフフててフフててフフて

Students will be prepared for in-demand careers

Accelerates transitions to work, supports the economy throughout the state

Dallas College is building partnerships with businesses to ensure a strong workforce pipeline

TRUE Pathways