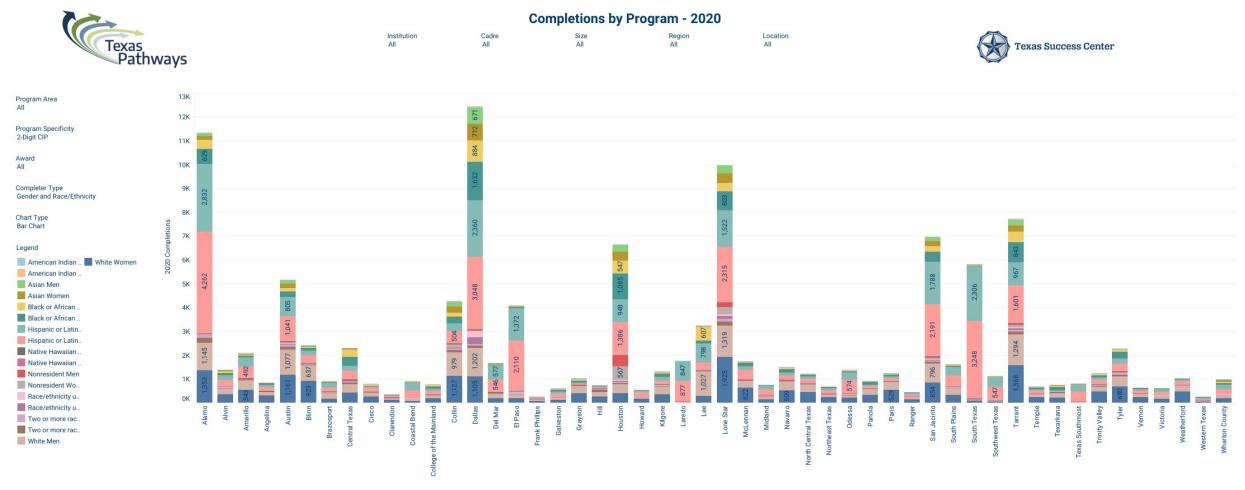

#### Data Tool 2: Completion Data Dashboard

Data Source: IPEDS Data Tools Awards/degrees conferred by program (2020 CIP classification), award level, race/ethnicity, and gender, 2019-20