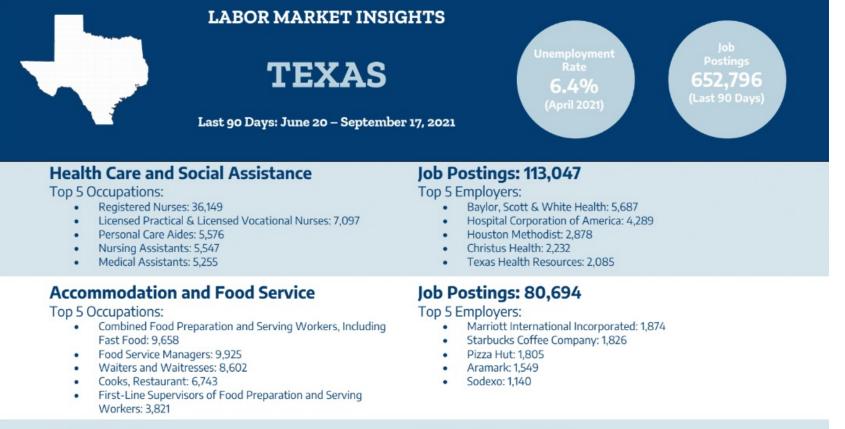

#### Data Tool 4: Regional LMI Snapshots

#### **Retail Trade**

Top 5 Occupations:

- Retail Salespersons: 17,223
- First-Line Supervisors of Retail Sales Workers: 12,664
- Stock Clerks and Order Fillers: 2,921
- Customer Service Representatives: 2,712
- Cashiers: 2,213

#### Job Postings: 67,147

Top 5 Employers:

- HEB: 2,655
- Lowe's Companies, Inc.: 2,458
- Amazon: 1,851
- Walmart/Sam's: 1,759
- AutoZone Auto Parts: 1,353

**Texas Success Center** 