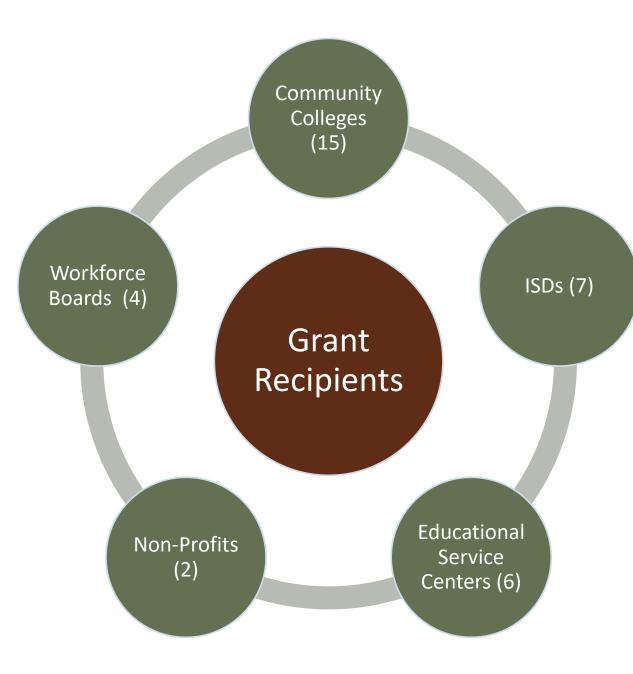

## Our System

- Statewide multi-year grants
- Largely consortia with 39 Texas colleges plus TSTC and Lamar State System
- Over \$76 million investment
- 100,000 students