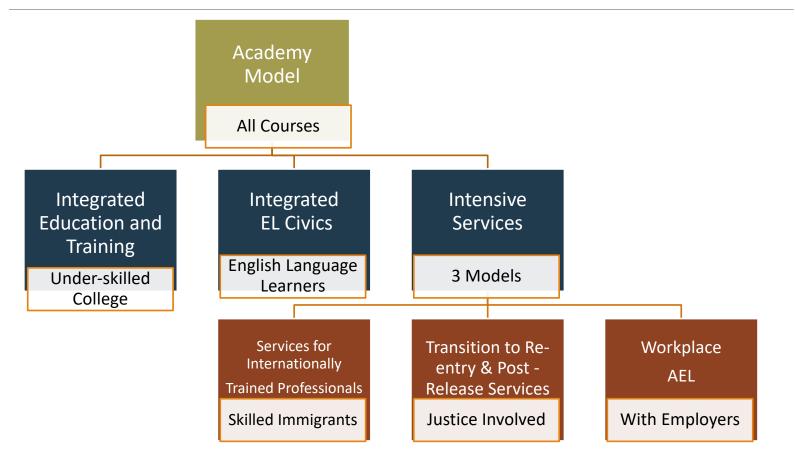

## Model

## Career Pathways Model

- Accelerate Texas / Integrated Education and Training
- Instructors collaborate on alignment and design of AEL support class
- Common learning objectives
- Contextualized basic skills instruction
- Recognized Postsecondary Credential

## Fully Integrated Model