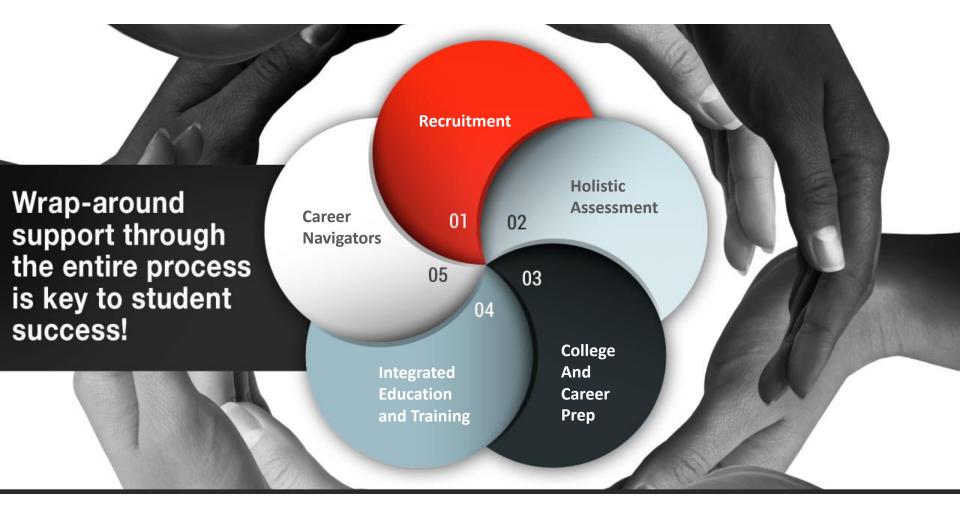

## Career Pathway Academies

## Career Pathways Model

- Accelerate Texas / Integrated Education and Training
- Instructors collaborate on alignment and design of AEL support class
- Common learning objectives
- Contextualized basic skills instruction
- Recognized Postsecondary Credential