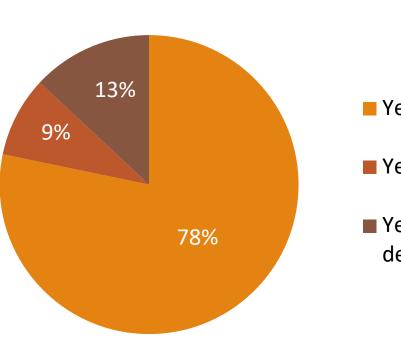

## In-demand Occupations

**Demand Occupation** 

Yes, as defined by the board

- Yes, as defined by college
- Yes, I'm not sure who determined this.