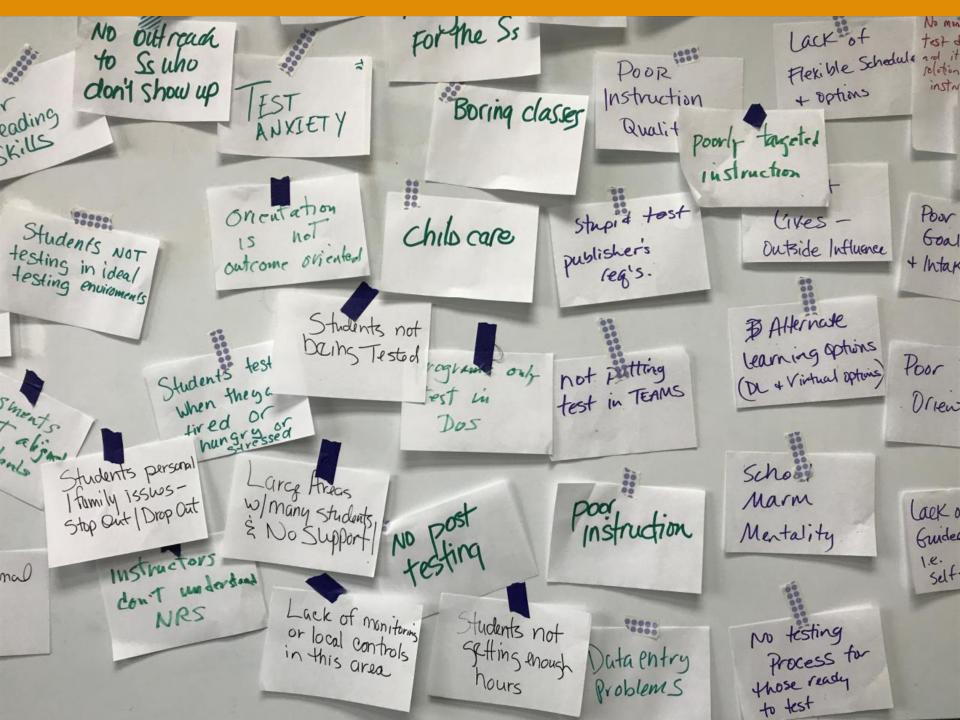

## College Referrals to AEL

#### WHICH STUDENTS DO YOU REFER TO AEL?

### More on Referrals

#### **REFERAL PROCESS FOR LOW-SKILLED STUDENTS RESPONSES**

## Who is Referring?