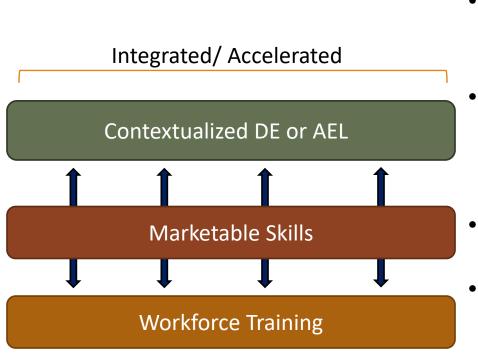

## Career Pathways Model

- Accelerate Texas / Integrated Education and Training
- Instructors collaborate on alignment and design of AEL support class
- Common learning objectives
- Contextualized basic skills instruction
- Recognized Postsecondary Credential

## Fully Integrated Model