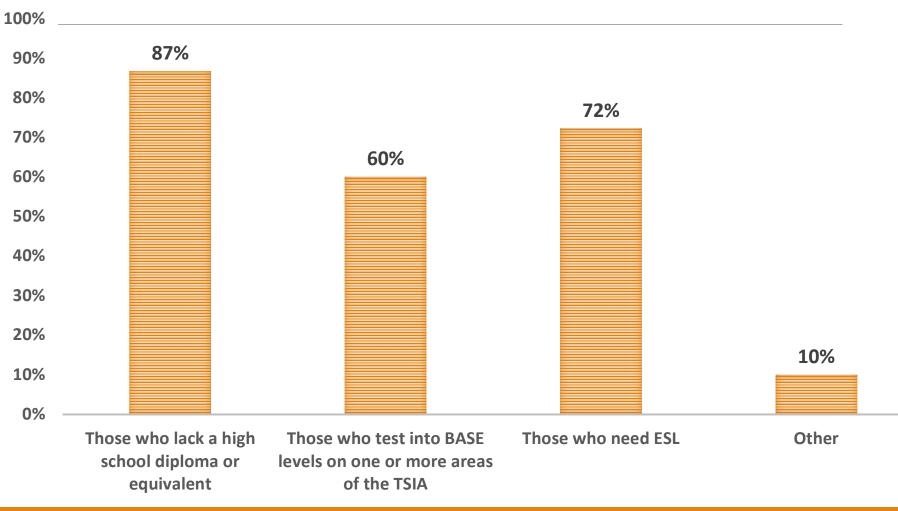

#### WHICH STUDENTS DO YOU REFER TO AEL?

### More on Referrals

#### **REFERAL PROCESS FOR LOW-SKILLED STUDENTS RESPONSES**