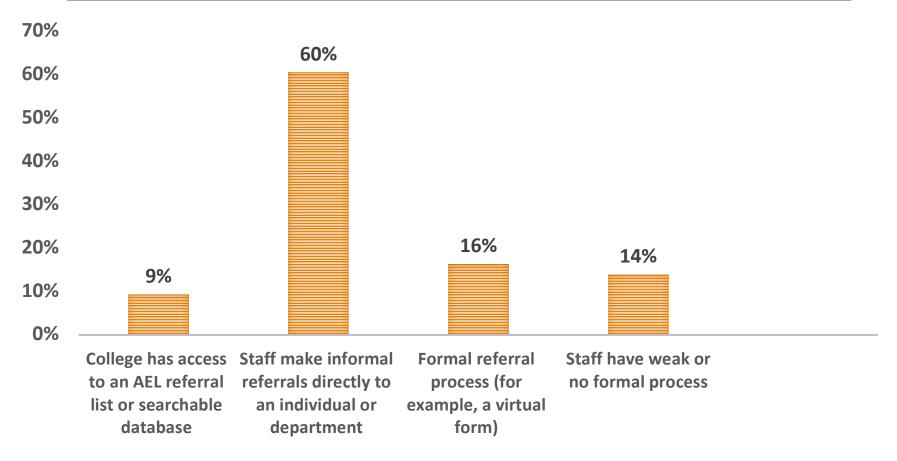

nts by expanding the range of<br>vices and applying for, enrolling<br>ge placement. |

#### Texas Policy: AEL 06-15

Funds can be used for students levels 1–5 on TSIA in any area—reading, writing, or mathematics.

- Includes HS complete, but below college ready
- Includes ELLs
- Colleges must pre-test on AEL-approved tests
- Transition to college can count as post-test and completion
- College <u>CAN</u> count hours toward contact hour reimbursement

## Texas Policy: AEL 06-15

#### Levels 1 - 5

TSIA in any skill area can be referred

 $\pi$ 

**College Ready** 

Adult Secondary Education

English as a Second Language

5

4

3

2

1

## College Referrals to AEL

#### WHICH STUDENTS DO YOU REFER TO AEL?



### More on Referrals

#### **REFERAL PROCESS FOR LOW-SKILLED STUDENTS RESPONSES**



## Who is Referring?



#### DE INTEGRATION WITH COLLEGE DEVELOPMENTAL EDUCATION



#### Pathways Models



## Career Pathway Academies



## Career Pathways Model



- Accelerate Texas / Integrated Education and Training
- Instructors collaborate on alignment and design of AEL support class
- Common learning objectives
- Contextualized basic skills instruction
- Recognized Postsecondary Credential

## Fully Integrated Model



## Credit/Non-Credit



### AtB

#### Does College Offer Ability to Benefit



## In-demand Occupations

**Demand Occupation** 



Yes, as defined by the board

- Yes, as defined by college
- Yes, I'm not sure who determined this.

# What Marketable Skills Are Provided?



#### **Employability Skills**

# Implementation with Workforce Board?



# Check what additi