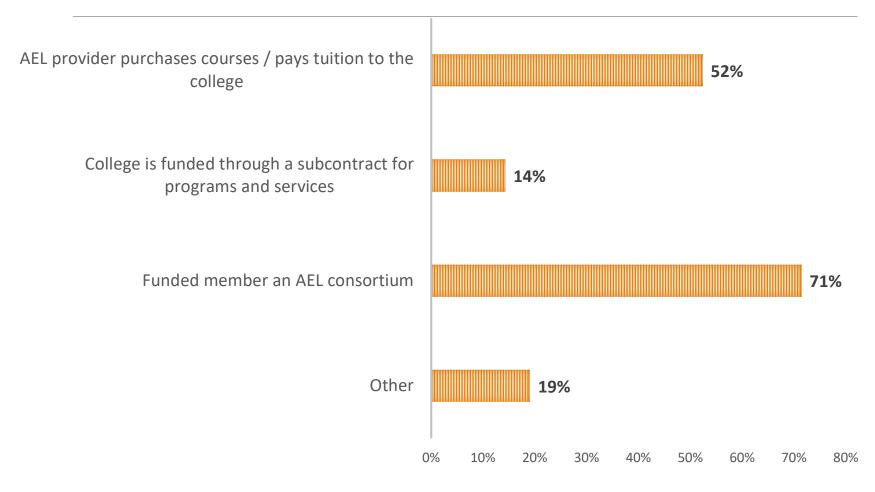

---|----------------------------|---------|
| 2016 | \$629 | \$1,800                    | \$2,429 |
| 2017 | \$679 | \$1,800                    | \$2,479 |

#### **Intensive Models**

| Year | Base  | Intensive Models<br>-Workplace Literacy<br>-Services to Internationally Trained ELL<br>Professionals<br>-Transition to Reentry & Post Release<br>Services | Total      |
|------|-------|-----------------------------------------------------------------------------------------------------------------------------------------------------------|------------|
| 2017 | \$679 | \$500                                                                                                                                                     | \$1,179.25 |

### Funding

#### FINANCIAL RELATIONSHIPS WITH COLLEGES



### Performance



# AEL Performance

### New Common Measures in WIOA Statute

- Measurable Skills Gain (MSG)
- Credential Rate
- Employed Q2 Post-Exit
- Employed Q4 Post-Exit
- Median Earnings
- Effectiveness in Serving Employers

### Data Sources



### Multiple Options



### Capacity Building





# Discussion