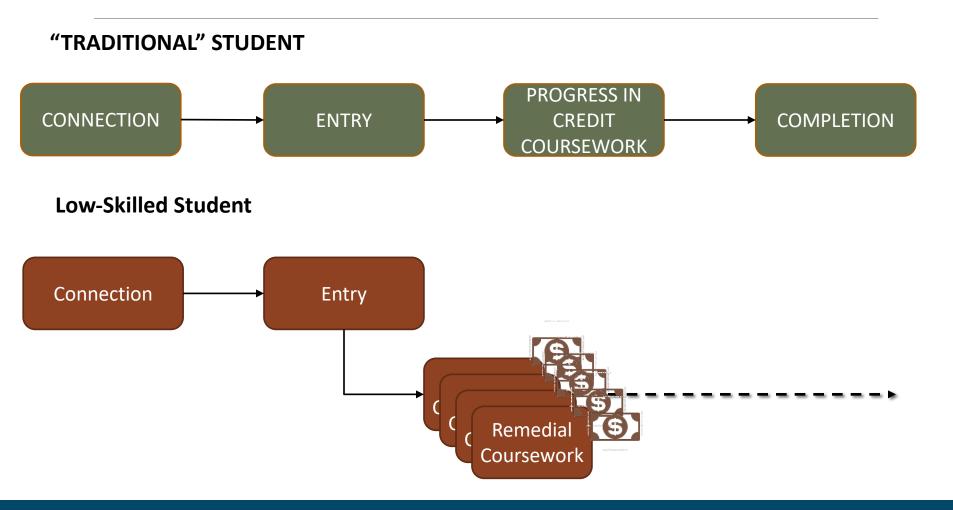

emove steps proven to not bring value or that add time (and increase opportunity costs)          |
| Increase Quality / Options | To support learning                                                                               |
| Reduce Debt                | This means reducing actual costs & opportunity costs for services the student did not sign-on for |
| Focus on Customer Goals    | What did they sign up for? Customers want outcomes not just throughput                            |

## Our System

- Statewide multi-year grants
- Largely consortia with 39 Texas colleges plus TSTC and Lamar State System
- Over \$76 million investment
- 100,000 students



## Our Customer



## Not Your Granddad's GED



## Integration with Community Colleges



### A New Model for Low-Skilled Students



## Model



#### TWC Policy— AEL 06-15

| TEX<br>ADU