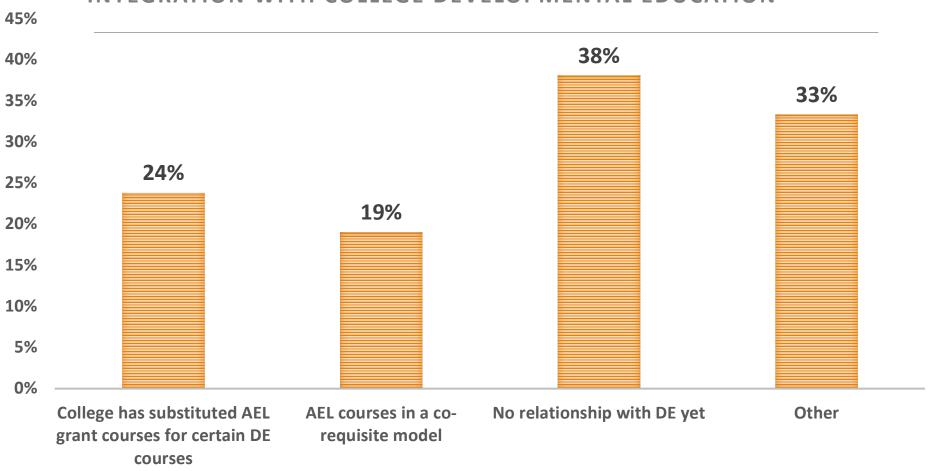

|

#### Texas Policy: AEL 06-15

Funds can be used for students levels 1–5 on TSIA in any area—reading, writing, or mathematics.

- Includes HS complete, but below college ready
- Includes ELLs
- Colleges must pre-test on AEL-approved tests
- Transition to college can count as post-test and completion
- College <u>CAN</u> count hours toward contact hour reimbursement

## Texas Policy: AEL 06-15

#### Levels 1 - 5

TSIA in any skill area can be referred

 $\pi$ 

**College Ready** 

Adult Secondary Education

English as a Second Language

5

4

3

2

1

## College Referrals to AEL

#### WHICH STUDENTS DO YOU REFER TO AEL?



### More on Referrals

#### **REFERAL PROCESS FOR LOW-SKILLED STUDENTS RESPONSES**



## Who is Referring?



#### DE INTEGRATION WITH COLLEGE DEVELOPMENTAL EDUCATION



#### Pathways Models



## Career Pathway Academies



## Career Pathways Model



- Accelerate Texas / Integrated Education and Training
- Instructors collaborate on alignment and design of AEL support class
- Common learning objectives
- Contextualized basic skills instruction
- Recognized Postsecondary Credential

## Fully Integrated Model



## Credit/Non-Credit



### AtB

#### Does College Offer Ability to Benefit



## In-demand Occupations

**Demand Occupation** 



Yes, as defined by the board

- Yes, as defined by college
- Yes, I'm not sure who determined this.

# What Marketable Skills Are Provided?



#### **Employability Skills**

# Implementation with Workforce Board?



# Check what additional services are provided?



## Distance Learning?



#### Quality Rigor and Align