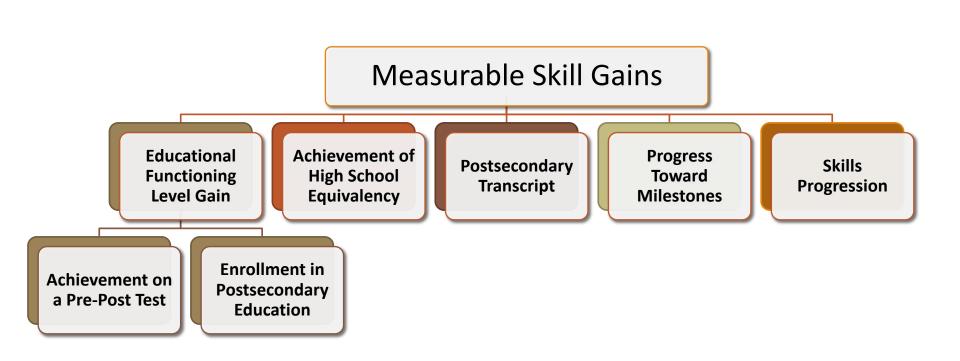

### New Common Measures in WIOA Statute

- Measurable Skills Gain (MSG)
- Credential Rate
- Employed Q2 Post-Exit
- Employed Q4 Post-Exit
- Median Earnings
- Effectiveness in Serving Employers