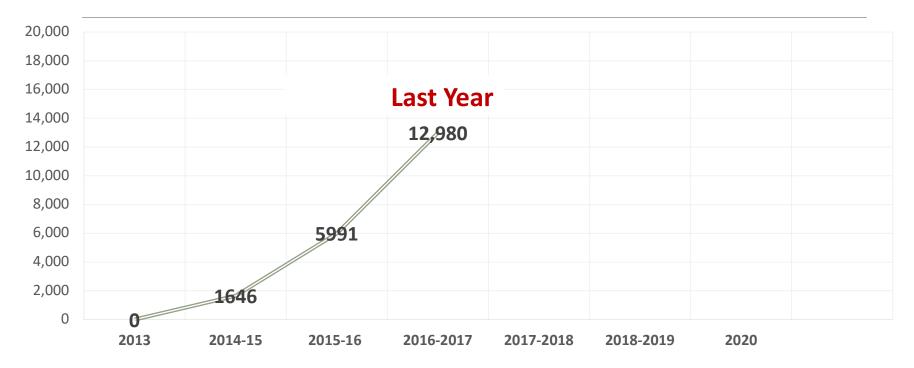

### Milestone 20,000 in Career Pathways

"By 2020, certify 20,000 adult learners in career pathways programs through partnerships between Texas employers, community and technical colleges, and adult education and literacy providers, and Workforce Boards."

### 12,980 with 3 Years to Go

### Legislative Report Card

- ✓ 295 verified career pathways programs
- ✓ 4,020 students in career pathways (12,980 today)
- ✓ 72 employer-based programs
- ✓ 100 percent increase distance learning since 2014 (6,574 to 13,013 participants)