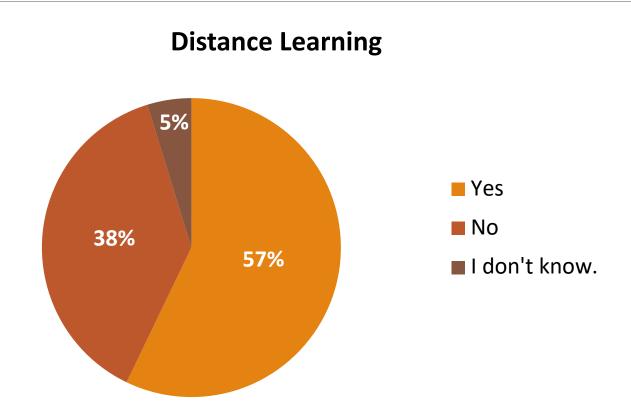

## Distance Learning?

### Legislative Report Card

- ✓ 295 verified career pathways programs
- ✓ 4,020 students in career pathways (12,980 today)
- ✓ 72 employer-based programs
- ✓ 100 percent increase distance learning since 2014 (6,574 to 13,013 participants)